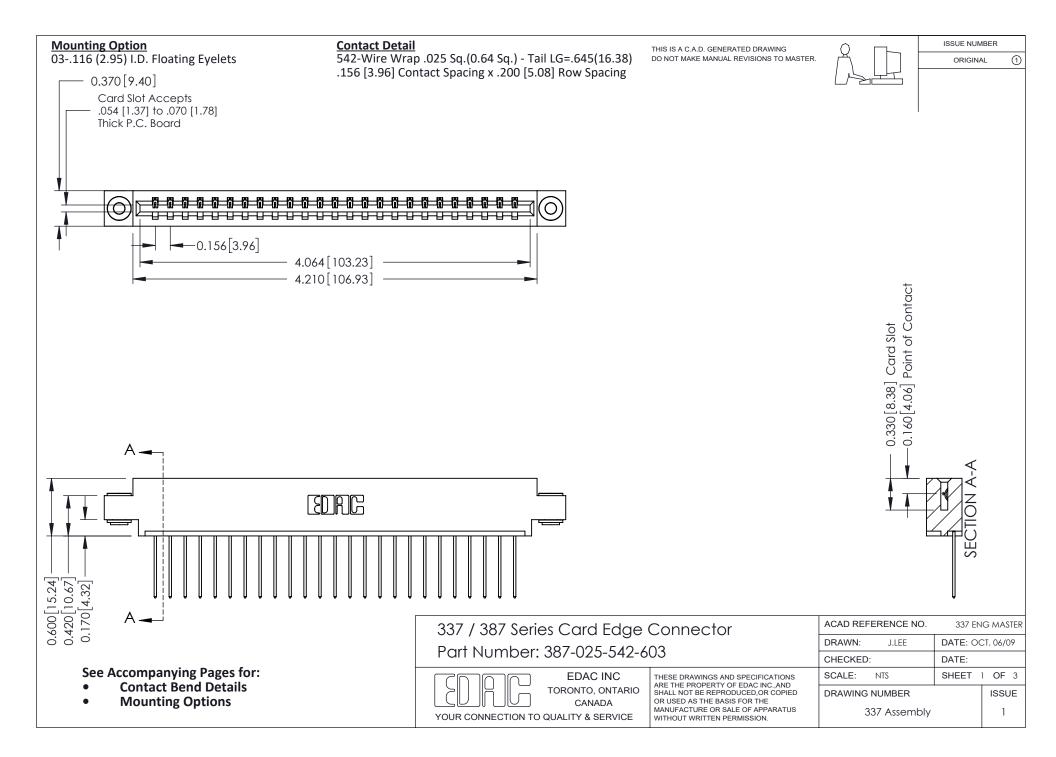

ISSUE NUMBER

ORIGINAL

1

| 337 / 387 Series Card Edge Connector<br>Contact Bend Detail           |                                                                                                                                                                                                  | ACAD REFERENCE NO. 337 E |                  | G MASTER      |
|-----------------------------------------------------------------------|--------------------------------------------------------------------------------------------------------------------------------------------------------------------------------------------------|--------------------------|------------------|---------------|
|                                                                       |                                                                                                                                                                                                  | DRAWN: J.LEE             | DATE: OCT. 06/09 |               |
|                                                                       |                                                                                                                                                                                                  | CHECKED: DATE:           |                  |               |
| EDAC INC TORONTO, ONTARIO CANADA YOUR CONNECTION TO QUALITY & SERVICE | THESE DRAWINGS AND SPECIFICATIONS ARE THE PROPERTY OF EDAC INC.,AND SHALL NOT BE REPRODUCED, OR COPIED OR USED AS THE BASIS FOR THE MANUFACTURE OR SALE OF APPARATUS WITHOUT WRITTEN PERMISSION. | SCALE: NTS               | SHEET            | 2 <b>OF</b> 3 |
|                                                                       |                                                                                                                                                                                                  | DRAWING NUMBER           |                  | ISSUE         |
|                                                                       |                                                                                                                                                                                                  | 337 Assembly             |                  | 1             |