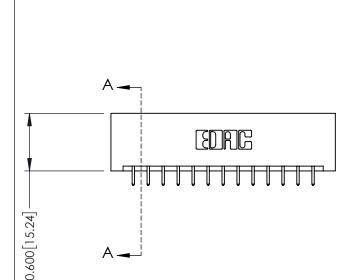

## **Mounting Option** 01-No Mounting Lugs - 0.370[9.40] Card Slot Accepts .054 [1.37] to .070 [1.78] Thick P.C. Board -0.156[3.96] 2.192 [55.68] 2.338 [59.39]

**Contact Detail** THIS IS A C.A.D. GENERATED DRAWING 521-P.C. Tail .025 Sq.(0.64 Sq.) - Tail LG=.150(3.81) .156 [3.96] Contact Spacing x .200 [5.08] Row Spacing

DO NOT MAKE MANUAL REVISIONS TO MASTER.

1 ORIGINAL

0.330 [8.38] Card Slot 0.160 [4.06] Point of Contact

**See Accompanying Pages for:** 

- **Contact Bend Details**
- **Mounting Options**

| 337 / 387 Series Card Edge Connector |
|--------------------------------------|
| Part Number: 387-026-521-201         |