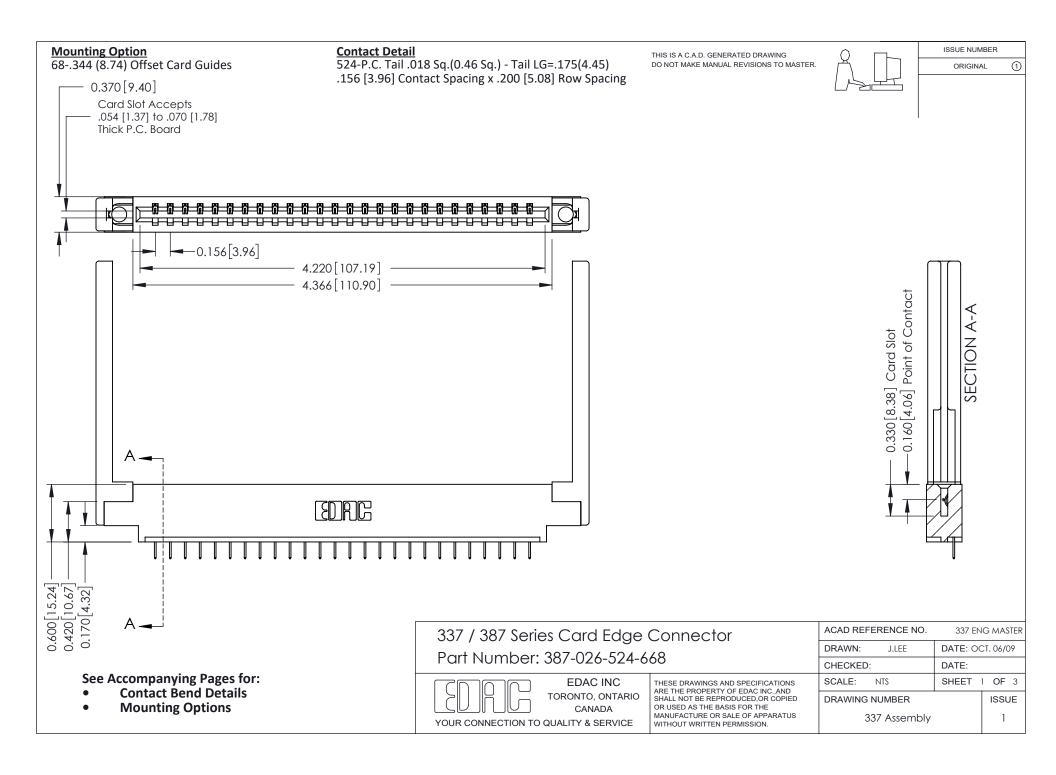

ISSUE NUMBER

ORIGINAL

1



| 337 / 387 Series Card Edge Connector<br>Contact Bend Detail           |                                                                                                                                                                                                  | ACAD REFERENCE NO. 337 E |                  | G MASTER      |
|-----------------------------------------------------------------------|--------------------------------------------------------------------------------------------------------------------------------------------------------------------------------------------------|--------------------------|------------------|---------------|
|                                                                       |