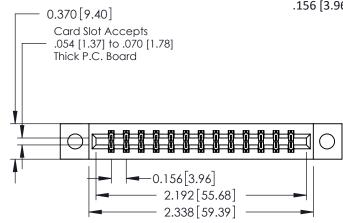

ISSUE NUMBER

ORIGINAL

1

**See Accompanying Pages for:** 

- **Contact Bend Details**
- **Mounting Options**

| 337 / 387 Series Card Edge Connector |
|--------------------------------------|
| Part Number: 387-026-540-204         |

| ACAD REFERENCE NO. | 337 ENG MASTER   |  |  |
|--------------------|------------------|--|--|
| DRAWN: J.LEE       | DATE: OCT. 06/09 |  |  |
| CHECKED:           | DATE:            |  |  |
| SCALE: NTS         | SHEET 1 OF 3     |  |  |
| DRAWING NUMBER     | ISSUE            |  |  |
| 337 Assembly       | 1                |  |  |