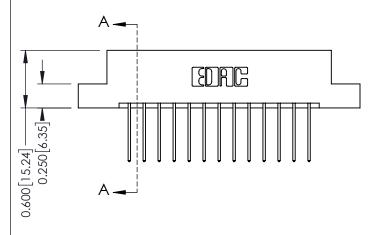

## **Mounting Option**

04-.156 (3.96) Dia. Mounting Holes

**Contact Detail** 

540-Wire Wrap .025 Sq.(0.64 Sq.) - Tail LG=.560(14.22) .156 [3.96] Contact Spacing x .200 [5.08] Row Spacing

THIS IS A C.A.D. GENERATED DRAWING DO NOT MAKE MANUAL REVISIONS TO MASTER.

ISSUE NUMBER

ORIGINAL

1

**See Accompanying Pages for:** 

- **Contact Bend Details**
- **Mounting Options**

| 337 / 387 Series Card Edge Connector |
|--------------------------------------|
| Part Number: 387-026-540-204         |