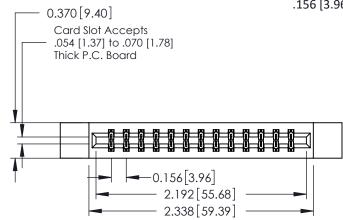

## **See Accompanying Pages for:**

- **Contact Bend Details**
- **Mounting Options**

| 337 / 387 Series Card Edge Connector |
|--------------------------------------|
| Part Number: 387-026-540-212         |