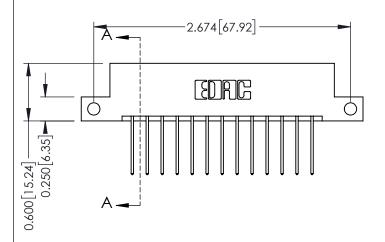

## **Mounting Option**

12-.128 (3.25) Dia. Side Mounting Holes

**Contact Detail** 

540-Wire Wrap .025 Sq.(0.64 Sq.) - Tail LG=.560(14.22) .156 [3.96] Contact Spacing x .200 [5.08] Row Spacing

THIS IS A C.A.D. GENERATED DRAWING DO NOT MAKE MANUAL REVISIONS TO MASTER.