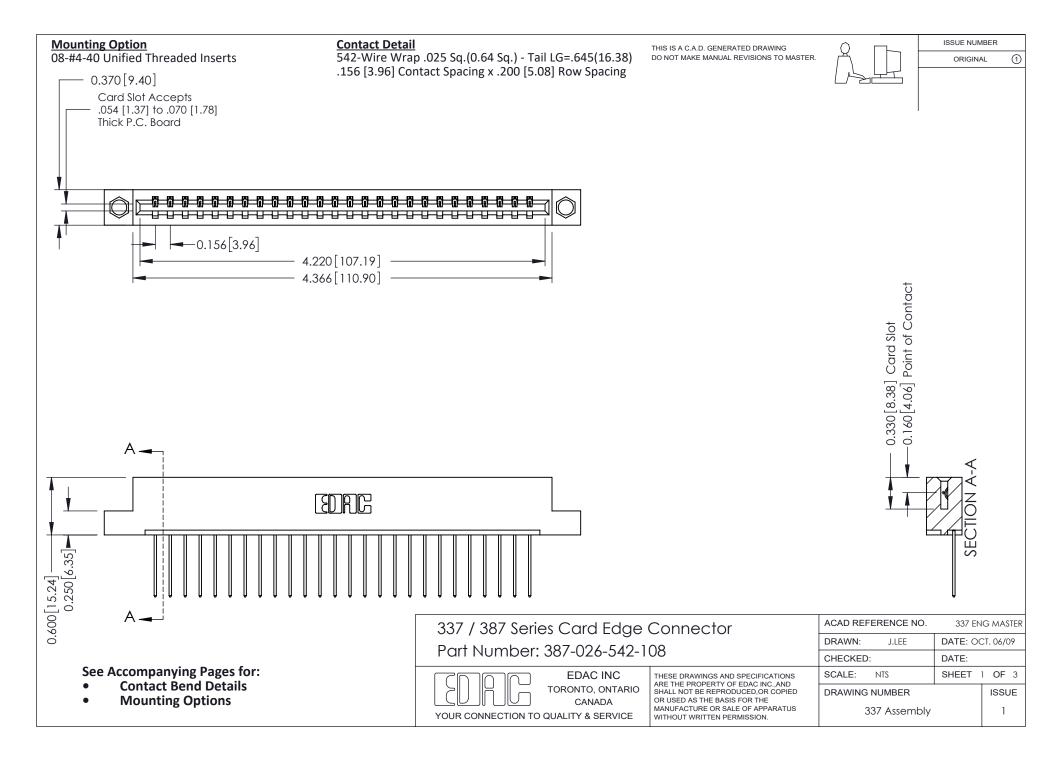

ISSUE NUMBER

ORIGINAL

1

| 337 / 387 Series Card Edge Connector<br>Contact Bend Detail           |                                                                                                                                                                                                  | ACAD REFERENCE NO. 337 E |                  | G MASTER      |
|-----------------------------------------------------------------------|--------------------------------------------------------------------------------------------------------------------------------------------------------------------------------------------------|--------------------------|------------------|---------------|
|                                                                       |                                                                                                                                                                                                  | DRAWN: J.LEE             | DATE: OCT. 06/09 |               |
|                                                                       |                                                                                                                                                                                                  | CHECKED: DATE:           |                  |               |
| EDAC INC TORONTO, ONTARIO CANADA YOUR CONNECTION TO QUALITY & SERVICE | THESE DRAWINGS AND SPECIFICATIONS ARE THE PROPERTY OF EDAC INC.,AND SHALL NOT BE REPRODUCED, OR COPIED OR USED AS THE BASIS FOR THE MANUFACTURE OR SALE OF APPARATUS WITHOUT WRITTEN PERMISSION. | SCALE: NTS               | SHEET            | 2 <b>OF</b> 3 |
|                                                                       |                                                                                                                                                                                                  | DRAWING NUMBER           |                  | ISSUE         |
|                                                                       |                                                                                                                                                                                                  | 337 Assembly             |                  | 1             |