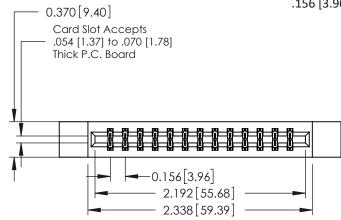

**Mounting Option** 12-.128 (3.25) Dia. Side Mounting Holes **Contact Detail** 

555-Extender Board Bend (Code 500 Contacts) .156 [3.96] Contact Spacing x .200 [5.08] Row Spacing

THIS IS A C.A.D. GENERATED DRAWING DO NOT MAKE MANUAL REVISIONS TO MASTER.

0.160 [4.06] Point of Contact Card Slot

0.330[8.38]

ISSUE NUMBER

ORIGINAL

1

| 337 / 387 Series Card Edge Connector<br>Contact Bend Detail           |                                                                                                                                                                                                 | ACAD REFERENCE NO.            | 337 ENG MASTER |               |
|-----------------------------------------------------------------------|-------------------------------------------------------------------------------------------------------------------------------------------------------------------------------------------------|-------------------------------|----------------|---------------|
|                                                                       |                                                                                                                                                                                                 | DRAWN: J.LEE DATE: OCT. 06/09 |                | T. 06/09      |
|                                                                       |                                                                                                                                                                                                 | CHECKED:                      | DATE:          |               |
| EDAC INC TORONTO, ONTARIO CANADA YOUR CONNECTION TO QUALITY & SERVICE | THESE DRAWINGS AND SPECIFICATIONS ARE THE PROPERTY OF EDAC INC.,AND SHALL NOT BE REPRODUCED,OR COPIED OR USED AS THE BASIS FOR THE MANUFACTURE OR SALE OF APPARATUS WITHOUT WRITTEN PERMISSION. | SCALE: NTS                    | SHEET          | 2 <b>OF</b> 3 |
|                                                                       |                                                                                                                                                                                                 | DRAWING NUMBER                |                | ISSUE         |
|                                                                       |                                                                                                                                                                                                 | 337 Assembly                  |                | 1             |