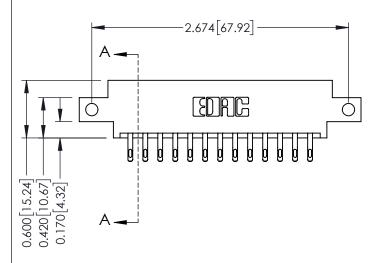

**Mounting Option** 12-.128 (3.25) Dia. Side Mounting Holes **Contact Detail** 

555-Extender Board Bend (Code 500 Contacts) .156 [3.96] Contact Spacing x .200 [5.08] Row Spacing

THIS IS A C.A.D. GENERATED DRAWING DO NOT MAKE MANUAL REVISIONS TO MASTER.

ISSUE NUMBER

ORIGINAL

1

**See Accompanying Pages for:** 

- **Contact Bend Details**
- **Mounting Options**

| 337 / 387 Series Card Edge Connector |
|--------------------------------------|
| Part Number: 387-026-555-812         |