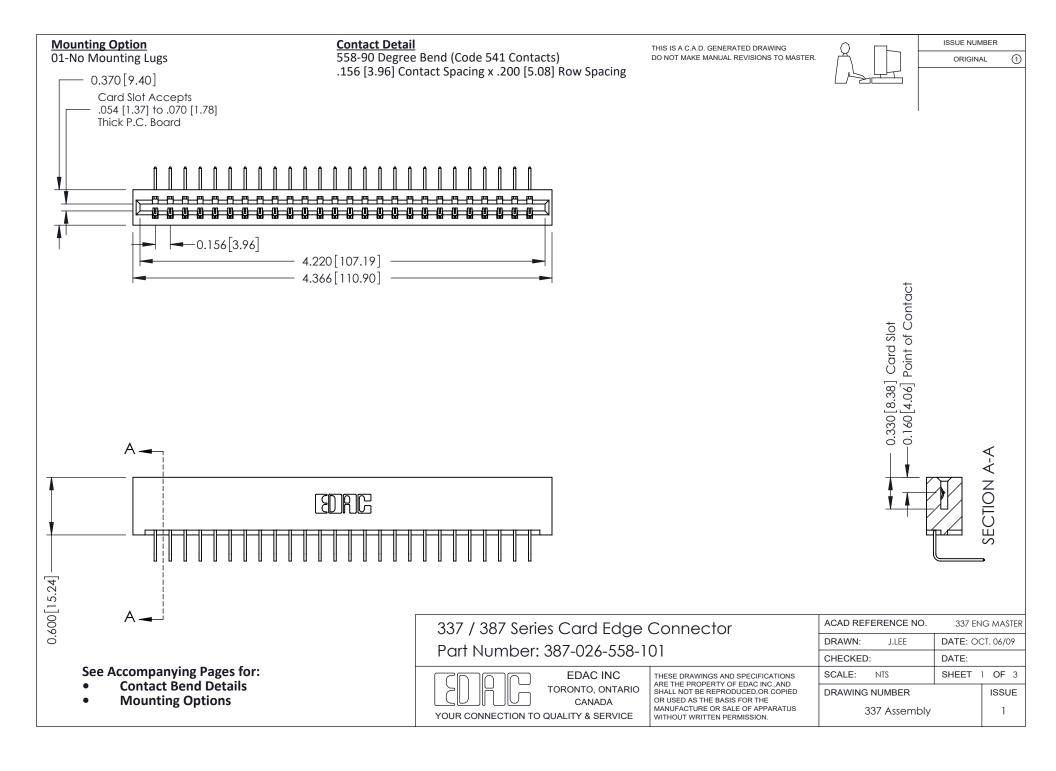

ISSUE NUMBER

ORIGINAL

1

| 337 / 387 Series Card Edge Connector<br>Contact Bend Detail           |                                                                                                                                                                                                  | ACAD REFERENCE NO. 337 E |                  | G MASTER      |
|-----------------------------------------------------------------------|--------------------------------------------------------------------------------------------------------------------------------------------------------------------------------------------------|--------------------------|------------------|---------------|
|                                                                       |                                                                                                                                                                                                  | DRAWN: J.LEE             | DATE: OCT. 06/09 |               |
|                                                                       |                                                                                                                                                                                                  | CHECKED: DATE:           |                  |               |
| EDAC INC TORONTO, ONTARIO CANADA YOUR CONNECTION TO QUALITY & SERVICE | THESE DRAWINGS AND SPECIFICATIONS ARE THE PROPERTY OF EDAC INC.,AND SHALL NOT BE REPRODUCED, OR COPIED OR USED AS THE BASIS FOR THE MANUFACTURE OR SALE OF APPARATUS WITHOUT WRITTEN PERMISSION. | SCALE: NTS               | SHEET            | 2 <b>OF</b> 3 |
|                                                                       |                                                                                                                                                                                                  | DRAWING NUMBER           |                  | ISSUE         |
|                                                                       |                                                                                                                                                                                                  | 337 Assembly             |                  | 1             |