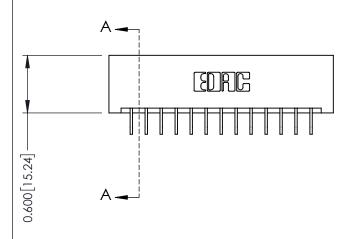

## **Mounting Option** 01-No Mounting Lugs .156 [3.96] Contact Spacing x .200 [5.08] Row Spacing - 0.370[9.40] Card Slot Accepts .054 [1.37] to .070 [1.78] Thick P.C. Board -0.156[3.96] 2.192[55.68]

2.338 [59.39]

**See Accompanying Pages for:** 

- **Contact Bend Details**
- **Mounting Options**

| 337 / 387 Series Card Edge Connector |
|--------------------------------------|
| Part Number: 387-026-559-201         |