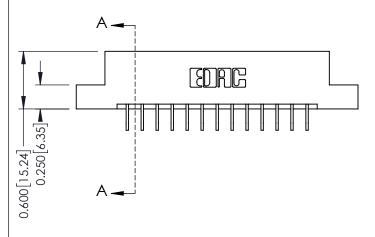

**Mounting Option** 

02-.128 (3.25) Dia. Mounting Holes

**Contact Detail** 

559-90 Degree Bend (Code 541 Contacts) .156 [3.96] Contact Spacing x .200 [5.08] Row Spacing THIS IS A C.A.D. GENERATED DRAWING DO NOT MAKE MANUAL REVISIONS TO MASTER.

ISSUE NUMBER

ORIGINAL

1

**See Accompanying Pages for:** 

- **Contact Bend Details**
- **Mounting Options**

| 337 / 387 Series Card Edge Connector |
|--------------------------------------|
| Part Number: 387-026-559-202         |

| ACAD REFERENCE NO. 337 ENG MASTER |                  |  |  |
|-----------------------------------|------------------|--|--|
| DRAWN: J.LEE                      | DATE: OCT. 06/09 |  |  |
| CHECKED:                          | DATE:            |  |  |
| SCALE: NTS                        | SHEET 1 OF 3     |  |  |
| DRAWING NUMBER                    | ISSUE            |  |  |
| 337 Assembly                      | 1                |  |  |