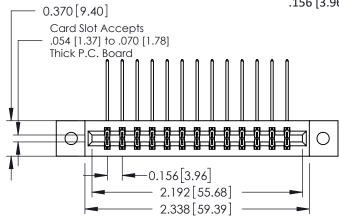

ISSUE NUMBER

ORIGINAL

1

**See Accompanying Pages for:** 

- **Contact Bend Details**
- **Mounting Options**

| 337 / 387 Series Card Edge Connector |
|--------------------------------------|
| Part Number: 387-026-559-202         |

| ACAD REFERENCE NO. 337 ENG MASTER |                  |  |  |
|-----------------------------------|------------------|--|--|
| DRAWN: J.LEE                      | DATE: OCT. 06/09 |  |  |
| CHECKED:                          | DATE:            |  |  |
| SCALE: NTS                        | SHEET 1 OF 3     |  |  |
| DRAWING NUMBER                    | ISSUE            |  |  |
| 337 Assembly                      | 1                |  |  |