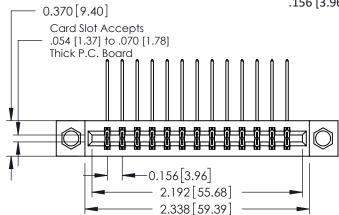

ISSUE NUMBER

ORIGINAL

1

**See Accompanying Pages for:** 

- **Contact Bend Details**
- **Mounting Options**

| 227 / 207 Sorios Card Edga Connactor |
|--------------------------------------|
| 337 / 387 Series Card Edge Connector |
| Part Number: 387-026-559-207         |