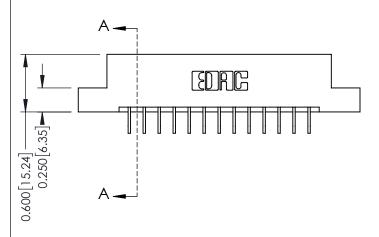

ISSUE NUMBER

ORIGINAL

1

**See Accompanying Pages for:** 

- **Contact Bend Details**
- **Mounting Options**

| 227 / 207 Sorios Card Edga Connactor |
|--------------------------------------|
| 337 / 387 Series Card Edge Connector |
| Part Number: 387-026-559-207         |