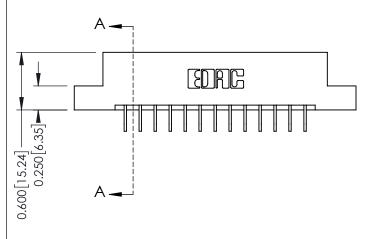

ISSUE NUMBER

ORIGINAL

1

**See Accompanying Pages for:** 

- **Contact Bend Details**
- **Mounting Options**

| 337 / 387 Series Card Edge Connector |
|--------------------------------------|
| Part Number: 387-026-559-208         |

**EDAC INC** TORONTO, ONTARIO CANADA

THESE DRAWINGS AND SPECIFICATIONS ARE THE PROPERTY OF EDAC INC., AND SHALL NOT BE REPRODUCED, OR COPIED OR USED AS THE BASIS FOR THE MANUFACTURE OR SALE OF APPARATUS WITHOUT WRITTEN PERMISSION.

| ACAD REFERENCE NO. 337 ENG MASTE |                  |  |  |
|----------------------------------|------------------|--|--|
| DRAWN: J.LEE                     | DATE: OCT. 06/09 |  |  |
| CHECKED:                         | DATE:            |  |  |
| SCALE: NTS                       | SHEET 1 OF 3     |  |  |
| DRAWING NUMBER                   | ISSUE            |  |  |
| 337 Assembly                     | 1                |  |  |