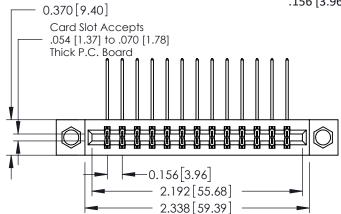

**Mounting Option** 

08-#4-40 Unified Threaded Inserts

**Contact Detail** 

559-90 Degree Bend (Code 541 Contacts) .156 [3.96] Contact Spacing x .200 [5.08] Row Spacing THIS IS A C.A.D. GENERATED DRAWING DO NOT MAKE MANUAL REVISIONS TO MASTER.

ISSUE NUMBER

ORIGINAL

1

**See Accompanying Pages for:** 

- **Contact Bend Details**
- **Mounting Options**

| 337 / 387 Series Card Edge Connector |
|--------------------------------------|
| Part Number: 387-026-559-208         |

**EDAC INC** TORONTO, ONTARIO CANADA

THESE DRAWINGS AND SPECIFICATIONS ARE THE PROPERTY OF EDAC INC., AND SHALL NOT BE REPRODUCED, OR COPIED OR USED AS THE BASIS FOR THE MANUFACTURE OR SALE OF APPARATUS WITHOUT WRITTEN PERMISSION.

| ACAD REFERENCE NO. 337 ENG MASTE |                  |  |  |
|----------------------------------|------------------|--|--|
| DRAWN: J.LEE                     | DATE: OCT. 06/09 |  |  |
| CHECKED:                         | DATE:            |  |  |
| SCALE: NTS                       | SHEET 1 OF 3     |  |  |
| DRAWING NUMBER                   | ISSUE            |  |  |
| 337 Assembly                     | 1                |  |  |