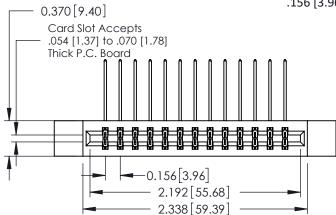

ISSUE NUMBER

ORIGINAL

1

**See Accompanying Pages for:** 

- **Contact Bend Details**
- **Mounting Options**

| 337 / 387 Series Card Edge Connector |
|--------------------------------------|
| Part Number: 387-026-559-212         |

| ACAD REFERENCE NO. | 337 ENG MASTER   |  |  |
|--------------------|------------------|--|--|
| DRAWN: J.LEE       | DATE: OCT. 06/09 |  |  |
| CHECKED:           | DATE:            |  |  |
| SCALE: NTS         | SHEET 1 OF 3     |  |  |
| DRAWING NUMBER     | ISSUE            |  |  |
| 337 Assembly       | 1                |  |  |