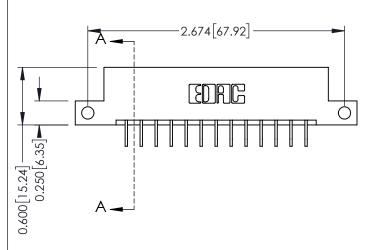

**Mounting Option** 12-.128 (3.25) Dia. Side Mounting Holes **Contact Detail** 

559-90 Degree Bend (Code 541 Contacts) .156 [3.96] Contact Spacing x .200 [5.08] Row Spacing THIS IS A C.A.D. GENERATED DRAWING DO NOT MAKE MANUAL REVISIONS TO MASTER.

ISSUE NUMBER

ORIGINAL

1

**See Accompanying Pages for:** 

- **Contact Bend Details**
- **Mounting Options**

| 337 / 387 Series Card Edge Connector |
|--------------------------------------|
| Part Number: 387-026-559-212         |

| ACAD REFERENCE NO. | 337 ENG MASTER   |  |  |
|--------------------|------------------|--|--|
| DRAWN: J.LEE       | DATE: OCT. 06/09 |  |  |
| CHECKED:           | DATE:            |  |  |
| SCALE: NTS         | SHEET 1 OF 3     |  |  |
| DRAWING NUMBER     | ISSUE            |  |  |
| 337 Assembly       | 1                |  |  |