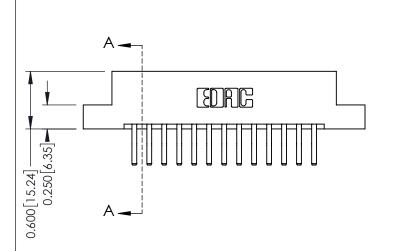

| 337 / 387 Series Card Edge Connector |
|--------------------------------------|
| Part Number: 387-026-560-207         |

YOUR CONNECTION TO QUALITY & SERVICE

**EDAC INC** TORONTO, ONTARIO CANADA

THESE DRAWINGS AND SPECIFICATIONS ARE THE PROPERTY OF EDAC INC.,AND SHALL NOT BE REPRODUCED,OR COPIED OR USED AS THE BASIS FOR THE MANUFACTURE OR SALE OF APPARATUS WITHOUT WRITTEN PERMISSION.

| ACAD REFERENCE NO. | 337 ENG MASTER   |  |  |
|--------------------|------------------|--|--|
| DRAWN: J.LEE       | DATE: OCT. 06/09 |  |  |
| CHECKED:           | DATE:            |  |  |
| SCALE: NTS         | SHEET 1 OF 3     |  |  |
| DRAWING NUMBER     | ISSUE            |  |  |
| 337 Assembly       | 1                |  |  |