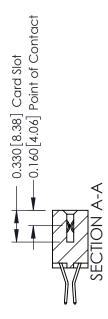

## **Mounting Option Contact Detail** 07-M3-0.5 Metric Threaded Inserts .156 [3.96] Contact Spacing x .200 [5.08] Row Spacing - 0.370[9.40] Card Slot Accepts .054 [1.37] to .070 [1.78] Thick P.C. Board -0.156[3.96]