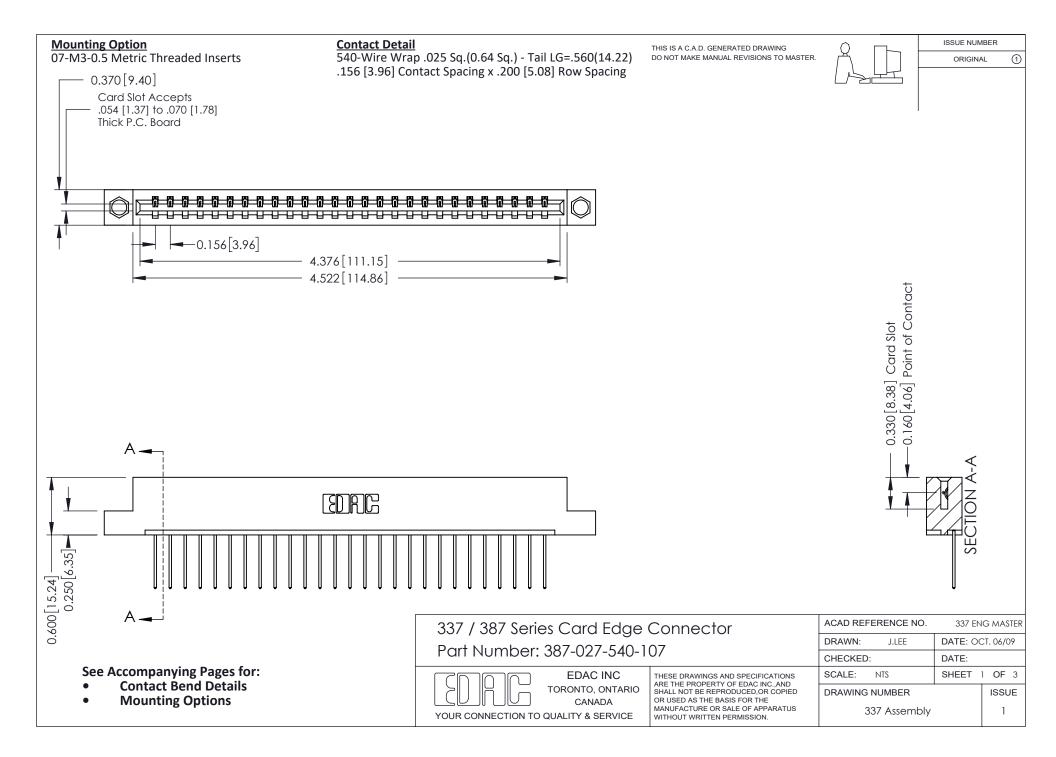

ISSUE NUMBER

ORIGINAL

1



| 337 / 387 Series Card Edge Connector<br>Contact Bend Detail           |                                                                                                                                                                                                  | ACAD REFERENCE NO. 337 E |                  | G MASTER      |
|-----------------------------------------------------------------------|--------------------------------------------------------------------------------------------------------------------------------------------------------------------------------------------------|--------------------------|------------------|---------------|
|                                                                       |