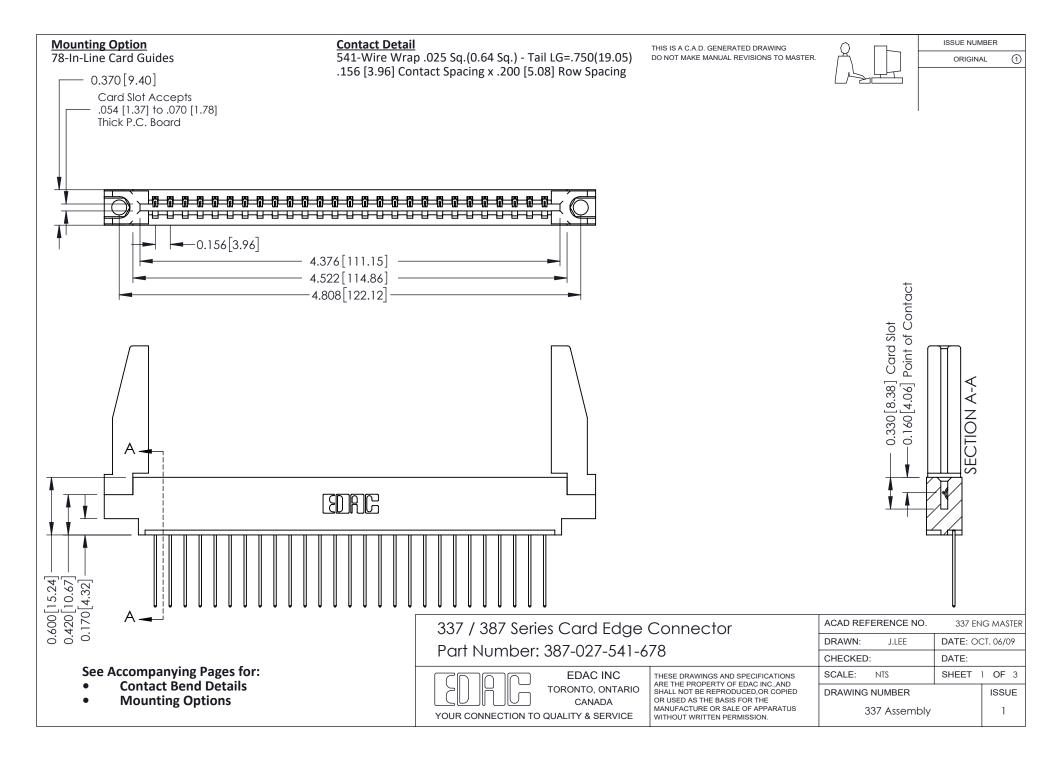

ISSUE NUMBER

ORIGINAL

1



| 337 / 387 Series Card Edge Connector<br>Contact Bend Detail           |                                                                                                                                                                                                  | ACAD REFERENCE NO. 337 E |                  | G MASTER      |
|-----------------------------------------------------------------------|--------------------------------------------------------------------------------------------------------------------------------------------------------------------------------------------------|--------------------------|------------------|---------------|
|                                                                       |