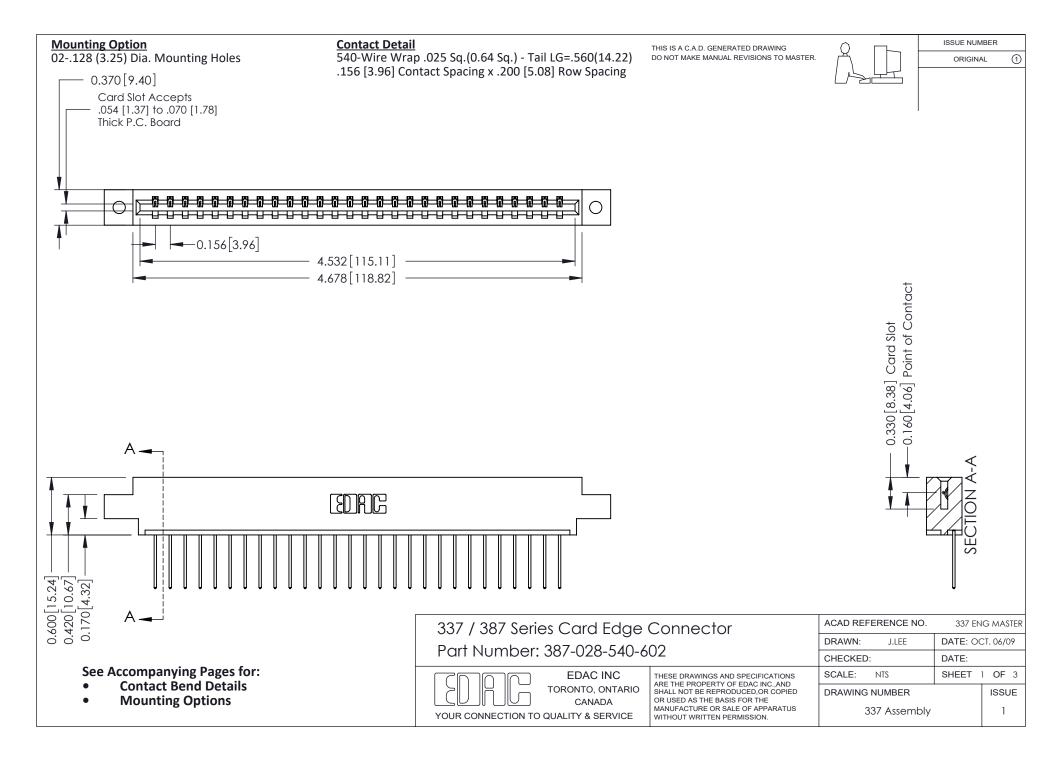

ISSUE NUMBER

ORIGINAL

1



| 337 / 387 Series Card Edge Connector<br>Contact Bend Detail           |                                                                                                                                                                                                  | ACAD REFERENCE NO. 337 E |                  | G MASTER      |
|-----------------------------------------------------------------------|--------------------------------------------------------------------------------------------------------------------------------------------------------------------------------------------------|--------------------------|------------------|---------------|
|                                                                       |