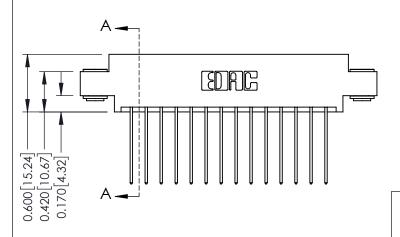

ISSUE NUMBER

ORIGINAL

1

| 337 / 387 Series Card Edge                                            | ACAD REFERENCE NO.                                                                                                                                                                              | 337 ENG MASTER |                  |               |
|-----------------------------------------------------------------------|-------------------------------------------------------------------------------------------------------------------------------------------------------------------------------------------------|----------------|------------------|---------------|
| Contact Bend Detail                                                   |                                                                                                                                                                                                 | DRAWN: J.LEE   | DATE: OCT. 06/09 |               |
|                                                                       |                                                                                                                                                                                                 | CHECKED:       | DATE:            |               |
| EDAC INC TORONTO, ONTARIO CANADA YOUR CONNECTION TO QUALITY & SERVICE | THESE DRAWINGS AND SPECIFICATIONS ARE THE PROPERTY OF EDAC INC.,AND SHALL NOT BE REPRODUCED,OR COPIED OR USED AS THE BASIS FOR THE MANUFACTURE OR SALE OF APPARATUS WITHOUT WRITTEN PERMISSION. | SCALE: NTS     | SHEET            | 2 <b>OF</b> 3 |
|                                                                       |                                                                                                                                                                                                 | DRAWING NUMBER |                  | ISSUE         |
|                                                                       |                                                                                                                                                                                                 | 337 Assembly   |                  | 1             |