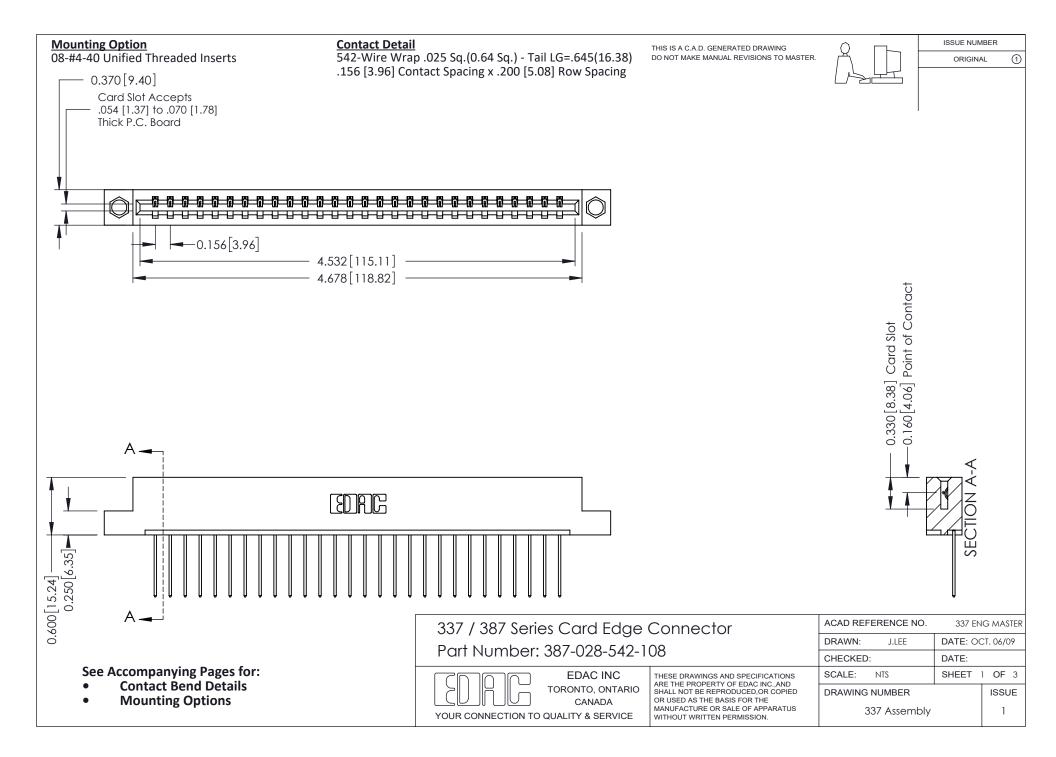

ISSUE NUMBER

ORIGINAL

1



| 337 / 387 Series Card Edge Connector<br>Contact Bend Detail           |                                                                                                                                                                                                  | ACAD REFERENCE NO. 337 E |                  | G MASTER      |
|-----------------------------------------------------------------------|--------------------------------------------------------------------------------------------------------------------------------------------------------------------------------------------------|--------------------------|------------------|---------------|
|                                                                       |