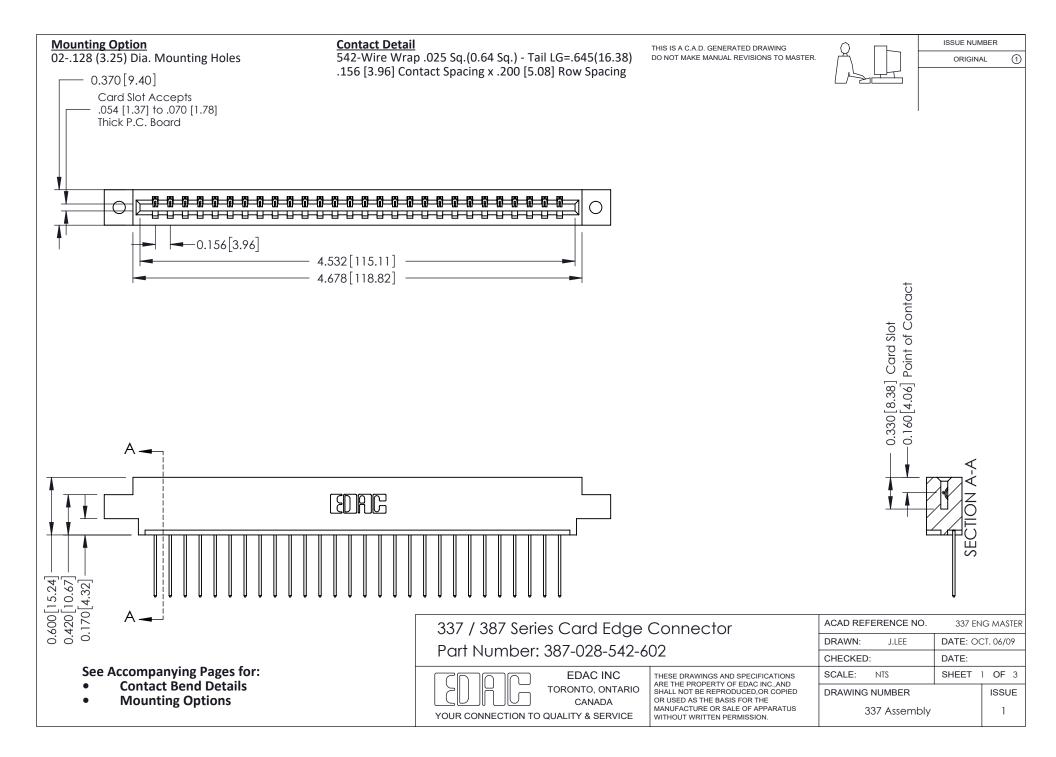

ISSUE NUMBER

ORIGINAL

1



| 337 / 387 Series Card Edge Connector<br>Contact Bend Detail           |                                                                                                                                                                                                  | ACAD REFERENCE NO. 337 E |                  | G MASTER      |
|-----------------------------------------------------------------------|--------------------------------------------------------------------------------------------------------------------------------------------------------------------------------------------------|--------------------------|------------------|---------------|
|                                                                       |