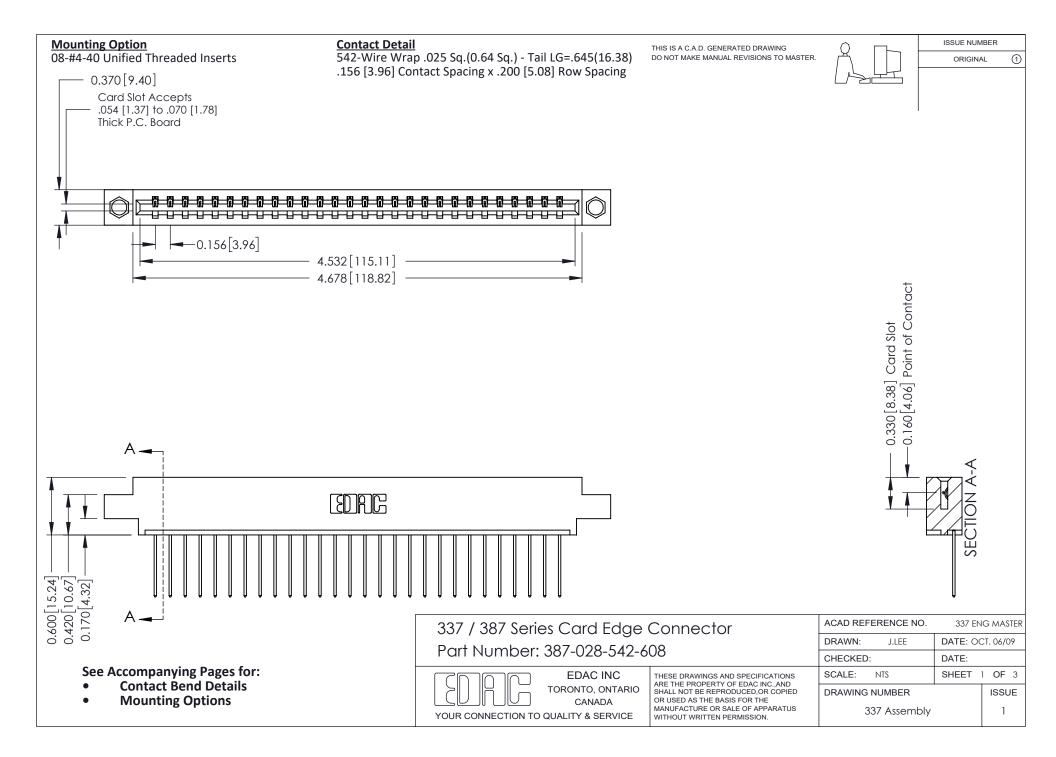

ISSUE NUMBER

ORIGINAL

1

| 337 / 387 Series Card Edge Connector<br>Contact Bend Detail           |                                                                                                                                                                                                  | ACAD REFERENCE NO. 337 E |                  | G MASTER      |
|-----------------------------------------------------------------------|--------------------------------------------------------------------------------------------------------------------------------------------------------------------------------------------------|--------------------------|------------------|---------------|
|                                                                       |                                                                                                                                                                                                  | DRAWN: J.LEE             | DATE: OCT. 06/09 |               |
|                                                                       |                                                                                                                                                                                                  | CHECKED: DATE:           |                  |               |
| EDAC INC TORONTO, ONTARIO CANADA YOUR CONNECTION TO QUALITY & SERVICE | THESE DRAWINGS AND SPECIFICATIONS ARE THE PROPERTY OF EDAC INC.,AND SHALL NOT BE REPRODUCED, OR COPIED OR USED AS THE BASIS FOR THE MANUFACTURE OR SALE OF APPARATUS WITHOUT WRITTEN PERMISSION. | SCALE: NTS               | SHEET            | 2 <b>OF</b> 3 |
|                                                                       |                                                                                                                                                                                                  | DRAWING NUMBER           |                  | ISSUE         |
|                                                                       |                                                                                                                                                                                                  | 337 Assembly             |                  | 1             |