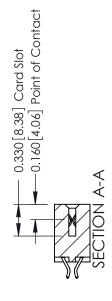

## **Mounting Option** 12-.128 (3.25) Dia. Side Mounting Holes .156 [3.96] Contact Spacing x .200 [5.08] Row Spacing - 0.370[9.40] Card Slot Accepts .054 [1.37] to .070 [1.78] Thick P.C. Board -0.156[3.96] 2.348 [59.64]