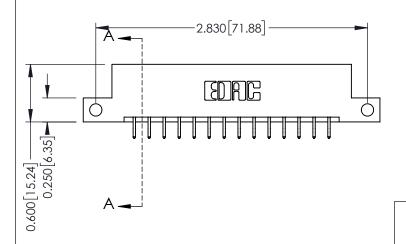

| 337 / 387 Series Card Edge Connector |
|--------------------------------------|
| Part Number: 387-028-556-212         |

**EDAC INC** TORONTO, ONTARIO CANADA

THESE DRAWINGS AND SPECIFICATIONS ARE THE PROPERTY OF EDAC INC.,AND SHALL NOT BE REPRODUCED,OR COPIED OR USED AS THE BASIS FOR THE MANUFACTURE OR SALE OF APPARATUS WITHOUT WRITTEN PERMISSION.

|              | ACAD REFERENCE NO. | 337 ENG MASTER   |  |  |
|--------------|--------------------|------------------|--|--|
| DRAWN: J.LEE |                    | DATE: OCT. 06/09 |  |  |
|              | CHECKED:           | DATE:            |  |  |
|              | SCALE: NTS         | SHEET 1 OF 3     |  |  |
|              | DRAWING NUMBER     | ISSUE            |  |  |
|              | 337 Assembly       | 1                |  |  |