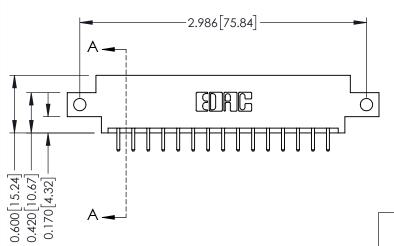

**See Accompanying Pages for:** 

- **Contact Bend Details**
- **Mounting Options**

| 337 / 387 Series Card Edge Connector |
|--------------------------------------|
| Part Number: 387-030-520-812         |

| ACAD REFERENCE NO. | 337 ENG MASTER   |  |  |
|--------------------|------------------|--|--|
| DRAWN: J.LEE       | DATE: OCT. 06/09 |  |  |
| CHECKED:           | DATE:            |  |  |
| SCALE: NTS         | SHEET 1 OF 3     |  |  |
| DRAWING NUMBER     | ISSUE            |  |  |
| 337 Assembly       | 1                |  |  |