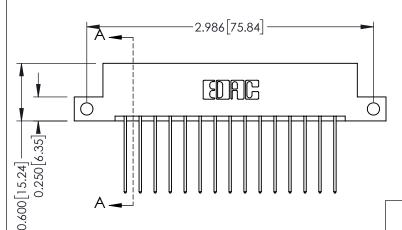

**Mounting Option Contact Detail** 12-.128 (3.25) Dia. Side Mounting Holes .156 [3.96] Contact Spacing x .200 [5.08] Row Spacing - 0.370[9.40] Card Slot Accepts .054 [1.37] to .070 [1.78] Thick P.C. Board -0.156[3.96] 2.504 [63.60] 2.650 [67.31]

337 / 387 Series Card Edge Connector Part Number: 387-030-541-212

**EDAC INC** TORONTO, ONTARIO CANADA

THESE DRAWINGS AND SPECIFICATIONS ARE THE PROPERTY OF EDAC INC., AND SHALL NOT BE REPRODUCED, OR COPIED OR USED AS THE BASIS FOR THE MANUFACTURE OR SALE OF APPARATUS WITHOUT WRITTEN PERMISSION.