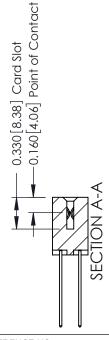

THIS IS A C.A.D. GENERATED DRAWING 541-Wire Wrap .025 Sq.(0.64 Sq.) - Tail LG=.750(19.05) DO NOT MAKE MANUAL REVISIONS TO MASTER.

ISSUE NUMBER

ORIGINAL

See Accompanying Pages for:

- **Contact Bend Details**
- **Mounting Options**

ISSUE NUMBER

ORIGINAL

1

| 337 / 387 Series Card Edge | 337 / 387 Series Card Edge Connector                                                                                                                                                            |                | 337 ENG          | G MASTER      |
|----------------------------|-------------------------------------------------------------------------------------------------------------------------------------------------------------------------------------------------|----------------|------------------|---------------|
| Contact Bend Detail        |                                                                                                                                                                                                 | DRAWN: J.LEE   | DATE: OCT. 06/09 |               |
|                            |                                                                                                                                                                                                 | CHECKED:       | DATE:            |               |
| TORONTO, ONTARIO CANADA    | THESE DRAWINGS AND SPECIFICATIONS ARE THE PROPERTY OF EDAC INC.,AND SHALL NOT BE REPRODUCED,OR COPIED OR USED AS THE BASIS FOR THE MANUFACTURE OR SALE OF APPARATUS WITHOUT WRITTEN PERMISSION. | SCALE: NTS     | SHEET            | 2 <b>OF</b> 3 |
|                            |                                                                                                                                                                                                 | DRAWING NUMBER |                  | ISSUE         |
|                            |                                                                                                                                                                                                 | 337 Assembly   |                  | 1             |