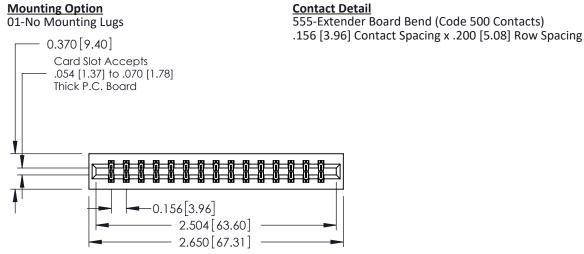

THIS IS A C.A.D. GENERATED DRAWING 555-Extender Board Bend (Code 500 Contacts) DO NOT MAKE MANUAL REVISIONS TO MASTER.

ISSUE NUMBER

ORIGINAL

EDRG

337 / 387 Series Card Edge Connector Part Number: 387-030-555-201

CHECKED: DATE: OF 3 SCALE: NTS SHEET DRAWING NUMBER **ISSUE** 337 Assembly

337 ENG MASTER

DATE: OCT. 06/09

ACAD REFERENCE NO.

J.LEE

DRAWN:

**See Accompanying Pages for:** 

- **Contact Bend Details**
- **Mounting Options**