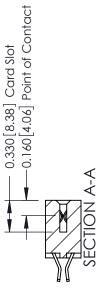

0.600 [15.24]

ISSUE NUMBER

ORIGINAL

1

| 337 / 387 Series Card Edge Connector<br>Contact Bend Detail           |                                                                                                                                                                                                  | ACAD REFERENCE NO. 337 E |                  | G MASTER      |
|-----------------------------------------------------------------------|--------------------------------------------------------------------------------------------------------------------------------------------------------------------------------------------------|--------------------------|------------------|---------------|
|                                                                       |                                                                                                                                                                                                  | DRAWN: J.LEE             | DATE: OCT. 06/09 |               |
|                                                                       |                                                                                                                                                                                                  | CHECKED: DATE:           |                  |               |
| EDAC INC TORONTO, ONTARIO CANADA YOUR CONNECTION TO QUALITY & SERVICE | THESE DRAWINGS AND SPECIFICATIONS ARE THE PROPERTY OF EDAC INC.,AND SHALL NOT BE REPRODUCED, OR COPIED OR USED AS THE BASIS FOR THE MANUFACTURE OR SALE OF APPARATUS WITHOUT WRITTEN PERMISSION. | SCALE: NTS               | SHEET            | 2 <b>OF</b> 3 |
|                                                                       |                                                                                                                                                                                                  | DRAWING NUMBER           |                  | ISSUE         |
|                                                                       |                                                                                                                                                                                                  | 337 Assembly             |                  | 1             |