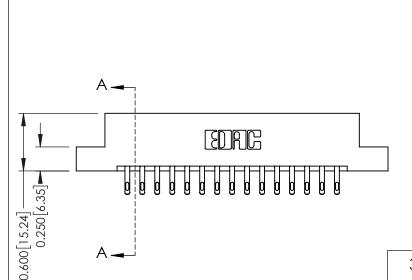

THIS IS A C.A.D. GENERATED DRAWING 555-Extender Board Bend (Code 500 Contacts) DO NOT MAKE MANUAL REVISIONS TO MASTER.

ISSUE NUMBER

ORIGINAL

1

0.160 [4.06] Point of Contact Card Slot 0.330 [8.38]

**See Accompanying Pages for:** 

ISSUE NUMBER

ORIGINAL

1

| 337 / 387 Series Card Edge | 7 / 387 Series Card Edge Connector                                                                                                                                                              |                | 337 ENG MASTER   |               |
|----------------------------|-------------------------------------------------------------------------------------------------------------------------------------------------------------------------------------------------|----------------|------------------|---------------|
| Contact Bend Detail        |                                                                                                                                                                                                 | DRAWN: J.LEE   | DATE: OCT. 06/09 |               |
|                            |                                                                                                                                                                                                 | CHECKED:       | DATE:            |               |
| TORONTO, ONTARIO O CANADA  | THESE DRAWINGS AND SPECIFICATIONS ARE THE PROPERTY OF EDAC INC.,AND SHALL NOT BE REPRODUCED,OR COPIED OR USED AS THE BASIS FOR THE MANUFACTURE OR SALE OF APPARATUS WITHOUT WRITTEN PERMISSION. | SCALE: NTS     | SHEET            | 2 <b>OF</b> 3 |
|                            |                                                                                                                                                                                                 | DRAWING NUMBER |                  | ISSUE         |
|                            |                                                                                                                                                                                                 | 337 Assembly   |                  | 1             |