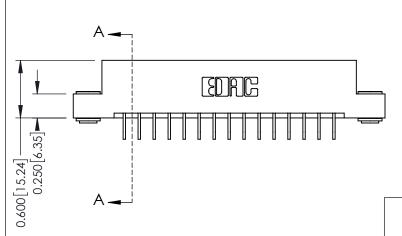

THIS IS A C.A.D. GENERATED DRAWING DO NOT MAKE MANUAL REVISIONS TO MASTER.

ISSUE NUMBER

ORIGINAL

337 FNG MASTER

**See Accompanying Pages for:** 

- **Contact Bend Details**
- **Mounting Options**

337 / 387 Series Card Edge Connector Part Number: 387-030-559-203