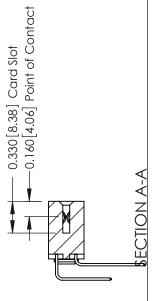

**Mounting Option Contact Detail** 03-.116 (2.95) I.D. Floating Eyelets 559-90 Degree Bend (Code 541 Contacts) .156 [3.96] Contact Spacing x .200 [5.08] Row Spacing - 0.370[9.40] Card Slot Accepts .054 [1.37] to .070 [1.78] Thick P.C. Board -0.156[3.96] 2.504 [63.60] 2.650 [67.31]