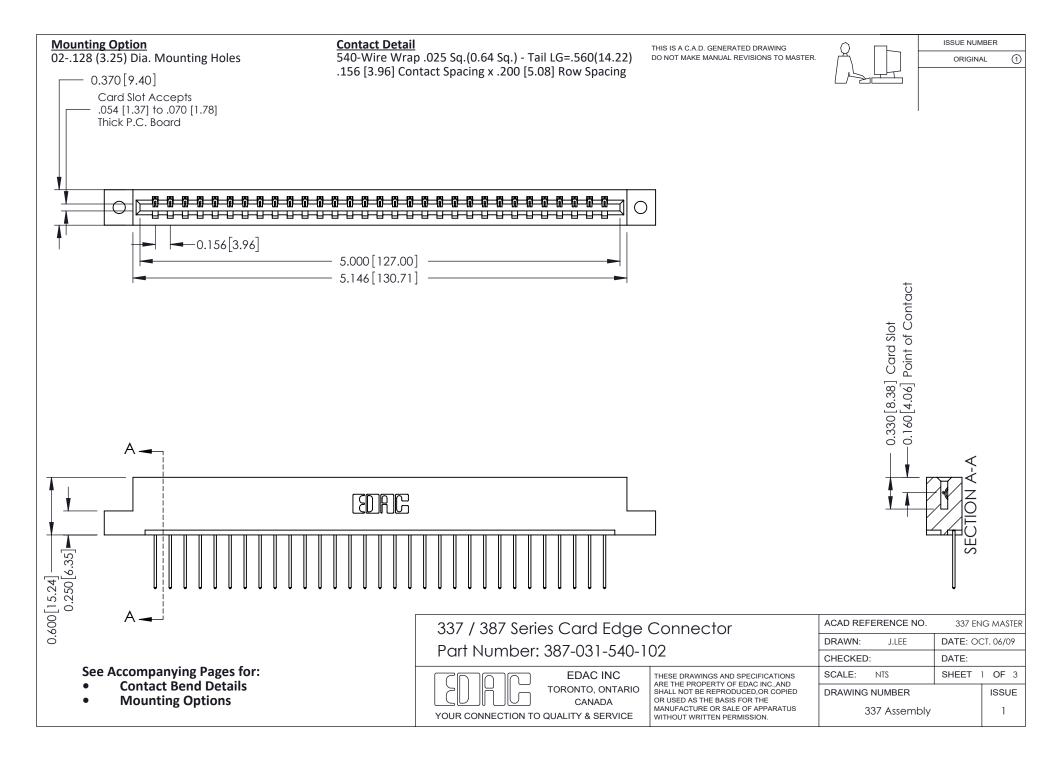

ISSUE NUMBER

ORIGINAL

1

| 337 / 387 Series Card Edge Connector<br>Contact Bend Detail           |                                                                                                                                                                                                  | ACAD REFERENCE NO. 337 E |                  | G MASTER      |
|-----------------------------------------------------------------------|--------------------------------------------------------------------------------------------------------------------------------------------------------------------------------------------------|--------------------------|------------------|---------------|
|                                                                       |                                                                                                                                                                                                  | DRAWN: J.LEE             | DATE: OCT. 06/09 |               |
|                                                                       |                                                                                                                                                                                                  | CHECKED: DATE:           |                  |               |
| EDAC INC TORONTO, ONTARIO CANADA YOUR CONNECTION TO QUALITY & SERVICE | THESE DRAWINGS AND SPECIFICATIONS ARE THE PROPERTY OF EDAC INC.,AND SHALL NOT BE REPRODUCED, OR COPIED OR USED AS THE BASIS FOR THE MANUFACTURE OR SALE OF APPARATUS WITHOUT WRITTEN PERMISSION. | SCALE: NTS               | SHEET            | 2 <b>OF</b> 3 |
|                                                                       |                                                                                                                                                                                                  | DRAWING NUMBER           |                  | ISSUE         |
|                                                                       |                                                                                                                                                                                                  | 337 Assembly             |                  | 1             |