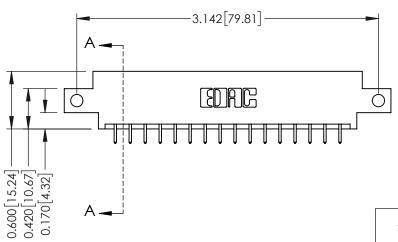

337 / 387 Series Card Edge Connector Part Number: 387-032-521-812

**EDAC INC** TORONTO, ONTARIO CANADA

THESE DRAWINGS AND SPECIFICATIONS ARE THE PROPERTY OF EDAC INC., AND SHALL NOT BE REPRODUCED, OR COPIED OR USED AS THE BASIS FOR THE MANUFACTURE OR SALE OF APPARATUS WITHOUT WRITTEN PERMISSION.