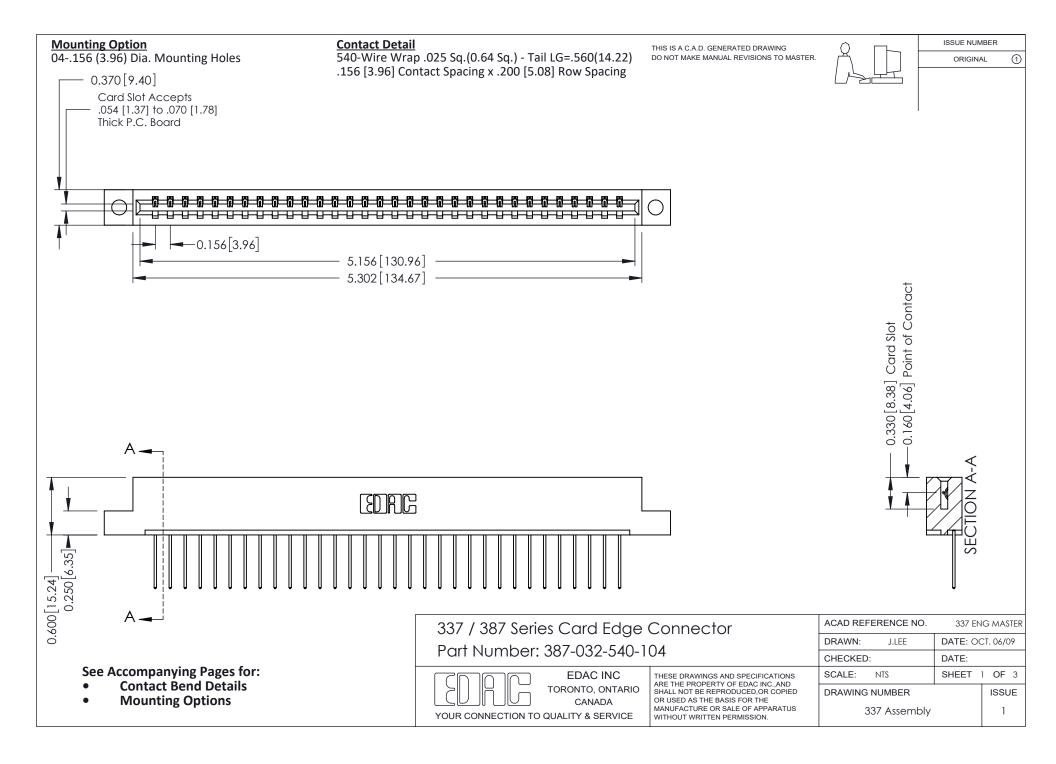

ISSUE NUMBER

ORIGINAL

1



| 337 / 387 Series Card Edge Connector<br>Contact Bend Detail           |                                                                                                                                                                                                  | ACAD REFERENCE NO. 337 E |                  | G MASTER      |
|-----------------------------------------------------------------------|--------------------------------------------------------------------------------------------------------------------------------------------------------------------------------------------------|--------------------------|------------------|---------------|
|                                                                       |