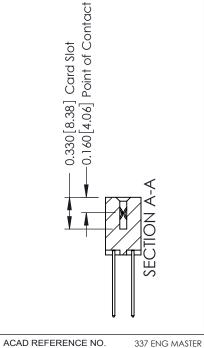

ISSUE NUMBER

ORIGINAL

1

| 337 / 387 Series Card Edge Connector<br>Contact Bend Detail           |                                                                                                                                                                                                 | ACAD REFERENCE NO. | 337 ENG MASTER         |               |
|-----------------------------------------------------------------------|-------------------------------------------------------------------------------------------------------------------------------------------------------------------------------------------------|--------------------|------------------------|---------------|
|                                                                       |                                                                                                                                                                                                 | DRAWN: J.LEE       | J.LEE DATE: OCT. 06/09 |               |
|                                                                       |                                                                                                                                                                                                 | CHECKED:           | DATE:                  |               |
| EDAC INC TORONTO, ONTARIO CANADA YOUR CONNECTION TO QUALITY & SERVICE | THESE DRAWINGS AND SPECIFICATIONS ARE THE PROPERTY OF EDAC INC.,AND SHALL NOT BE REPRODUCED,OR COPIED OR USED AS THE BASIS FOR THE MANUFACTURE OR SALE OF APPARATUS WITHOUT WRITTEN PERMISSION. | SCALE: NTS         | SHEET                  | 2 <b>OF</b> 3 |
|                                                                       |                                                                                                                                                                                                 | DRAWING NUMBER     |                        | ISSUE         |
|                                                                       |                                                                                                                                                                                                 | 337 Assembly       |                        | 1             |