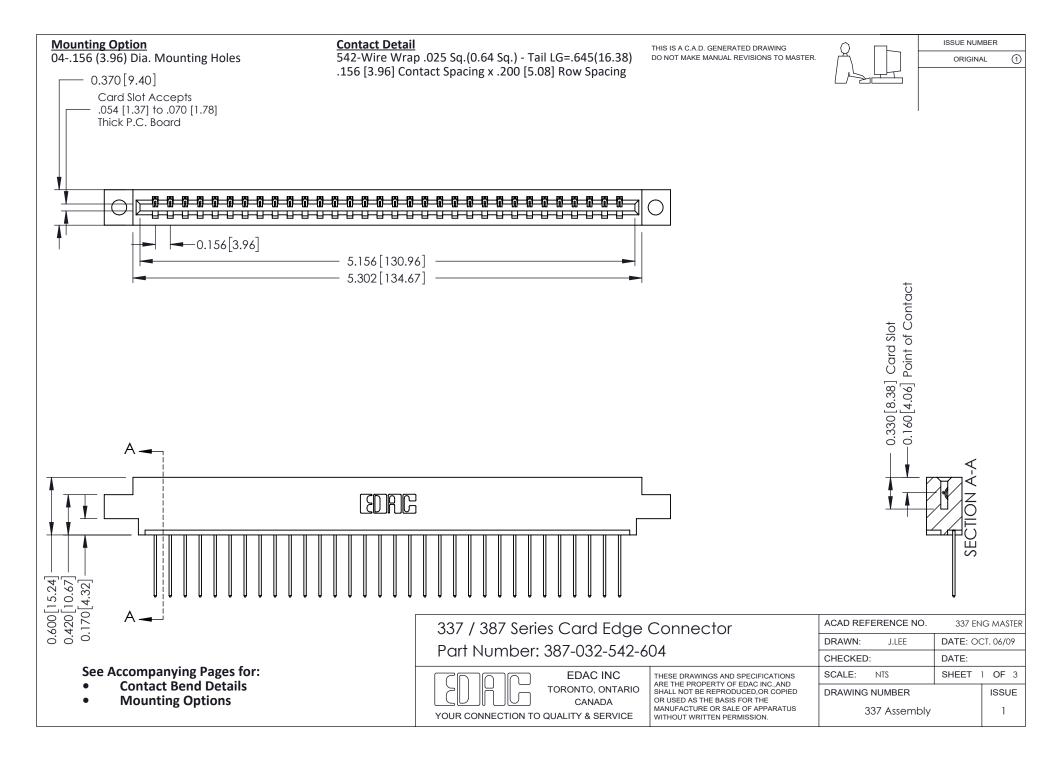

ISSUE NUMBER

ORIGINAL

1

| 337 / 387 Series Card Edge Connector<br>Contact Bend Detail           |                                                                                                                                                                                                  | ACAD REFERENCE NO. 337 E |                  | G MASTER      |
|-----------------------------------------------------------------------|--------------------------------------------------------------------------------------------------------------------------------------------------------------------------------------------------|--------------------------|------------------|---------------|
|                                                                       |                                                                                                                                                                                                  | DRAWN: J.LEE             | DATE: OCT. 06/09 |               |
|                                                                       |                                                                                                                                                                                                  | CHECKED: DATE:           |                  |               |
| EDAC INC TORONTO, ONTARIO CANADA YOUR CONNECTION TO QUALITY & SERVICE | THESE DRAWINGS AND SPECIFICATIONS ARE THE PROPERTY OF EDAC INC.,AND SHALL NOT BE REPRODUCED, OR COPIED OR USED AS THE BASIS FOR THE MANUFACTURE OR SALE OF APPARATUS WITHOUT WRITTEN PERMISSION. | SCALE: NTS               | SHEET            | 2 <b>OF</b> 3 |
|                                                                       |                                                                                                                                                                                                  | DRAWING NUMBER           |                  | ISSUE         |
|                                                                       |                                                                                                                                                                                                  | 337 Assembly             |                  | 1             |