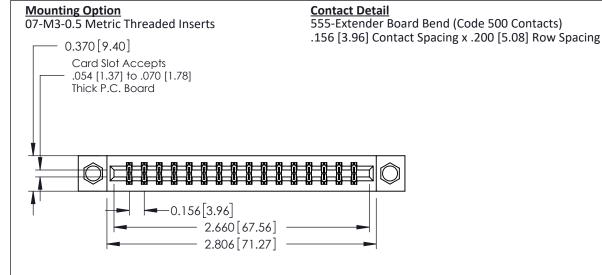

THIS IS A C.A.D. GENERATED DRAWING DO NOT MAKE MANUAL REVISIONS TO MASTER.

ISSUE NUMBER

ORIGINAL

1

0.160 [4.06] Point of Contact Card Slot 0.330 [8.38]

**See Accompanying Pages for:** 

- **Contact Bend Details**
- **Mounting Options**

| 337 / 387 Series Card Edge Connector |
|--------------------------------------|
| Part Number: 387-032-555-807         |

YOUR CONNECTION TO QUALITY & SERVICE

**EDAC INC** TORONTO, ONTARIO CANADA

THESE DRAWINGS AND SPECIFICATIONS ARE THE PROPERTY OF EDAC INC., AND SHALL NOT BE REPRODUCED, OR COPIED OR USED AS THE BASIS FOR THE MANUFACTURE OR SALE OF APPARATUS WITHOUT WRITTEN PERMISSION.