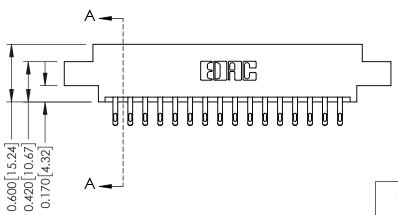

33/ Assembly

ISSUE NUMBER

ORIGINAL

1

| 337 / 387 Series Card Edge Connector                                  |                                                                                                                                                                                                   | ACAD REFERENCE NO. | 337 ENG MASTER |               |
|-----------------------------------------------------------------------|---------------------------------------------------------------------------------------------------------------------------------------------------------------------------------------------------|--------------------|----------------|---------------|
| Contact Bend Detail                                                   | <u> </u>                                                                                                                                                                                          |                    | DATE: OC       | T. 06/09      |
| Contact Bend Detail                                                   |                                                                                                                                                                                                   | CHECKED:           | DATE:          |               |
| EDAC INC TORONTO, ONTARIO CANADA YOUR CONNECTION TO QUALITY & SERVICE | THESE DRAWINGS AND SPECIFICATIONS ARE THE PROPERTY OF EDAC INC., AND SHALL NOT BE REPRODUCED, OR COPIED OR USED AS THE BASIS FOR THE MANUFACTURE OR SALE OF APPARATUS WITHOUT WRITTEN PERMISSION. | SCALE: NTS         | SHEET          | 2 <b>OF</b> 3 |
|                                                                       |                                                                                                                                                                                                   | DRAWING NUMBER     |                | ISSUE         |
|                                                                       |                                                                                                                                                                                                   | 337 Assembly       |                | 1             |