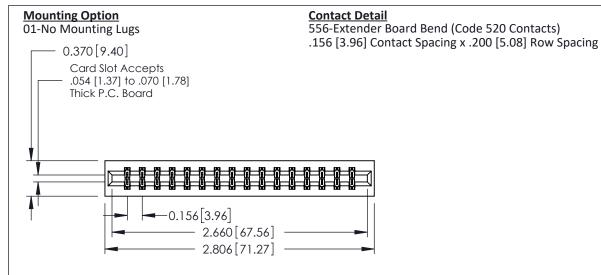

THIS IS A C.A.D. GENERATED DRAWING DO NOT MAKE MANUAL REVISIONS TO MASTER.

ISSUE NUMBER

ORIGINAL

1

0.160 [4.06] Point of Contact Card Slot 0.330[8.38]

**See Accompanying Pages for:** 

- **Contact Bend Details**
- **Mounting Options**

| 337 / 387 Series Card Edge Connector |
|--------------------------------------|
| Part Number: 387-032-556-201         |

YOUR CONNECTION TO QUALITY & SERVICE

**EDAC INC** TORONTO, ONTARIO CANADA

THESE DRAWINGS AND SPECIFICATIONS ARE THE PROPERTY OF EDAC INC.,AND SHALL NOT BE REPRODUCED,OR COPIED OR USED AS THE BASIS FOR THE MANUFACTURE OR SALE OF APPARATUS WITHOUT WRITTEN PERMISSION.