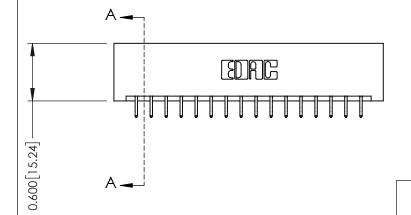

ISSUE NUMBER

ORIGINAL

1

| 337 / 387 Series Card Edge                                            | ACAD REFERENCE NO.                                                                                                                                                                                | 337 ENG MASTER |                  |               |
|-----------------------------------------------------------------------|---------------------------------------------------------------------------------------------------------------------------------------------------------------------------------------------------|----------------|------------------|---------------|
| Contact Bend Detail                                                   | 3                                                                                                                                                                                                 |                | DATE: OCT. 06/09 |               |
| Confact Bend Defail                                                   |                                                                                                                                                                                                   | CHECKED:       | DATE:            |               |
| EDAC INC TORONTO, ONTARIO CANADA YOUR CONNECTION TO QUALITY & SERVICE | THESE DRAWINGS AND SPECIFICATIONS ARE THE PROPERTY OF EDAC INC., AND SHALL NOT BE REPRODUCED, OR COPIED OR USED AS THE BASIS FOR THE MANUFACTURE OR SALE OF APPARATUS WITHOUT WRITTEN PERMISSION. | SCALE: NTS     | SHEET            | 2 <b>OF</b> 3 |
|                                                                       |                                                                                                                                                                                                   | DRAWING NUMBER |                  | ISSUE         |
|                                                                       |                                                                                                                                                                                                   | 337 Assembly   |                  | 1             |