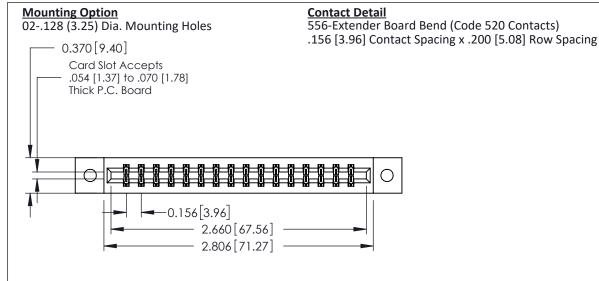

THIS IS A C.A.D. GENERATED DRAWING DO NOT MAKE MANUAL REVISIONS TO MASTER.

ISSUE NUMBER 1 ORIGINAL

0.160 [4.06] Point of Contact Card Slot 0.330 [8.38]

**See Accompanying Pages for:** 

- **Contact Bend Details**
- **Mounting Options**

| 337 / 387 Series Card Edge Connector |
|--------------------------------------|
| Part Number: 387-032-556-202         |

**EDAC INC** TORONTO, ONTARIO CANADA

THESE DRAWINGS AND SPECIFICATIONS ARE THE PROPERTY OF EDAC INC., AND SHALL NOT BE REPRODUCED, OR COPIED OR USED AS THE BASIS FOR THE MANUFACTURE OR SALE OF APPARATUS WITHOUT WRITTEN PERMISSION.