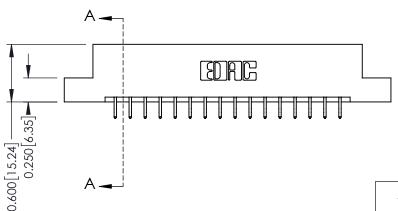

33/ Assembly

ISSUE NUMBER

ORIGINAL

1

| 337 / 387 Series Card Edge Connector<br>Contact Bend Detail           |                                                                                                                                                                                                 | ACAD REFERENCE NO. | 337 ENG MASTER   |               |
|-----------------------------------------------------------------------|-------------------------------------------------------------------------------------------------------------------------------------------------------------------------------------------------|--------------------|------------------|---------------|
|                                                                       |                                                                                                                                                                                                 | DRAWN: J.LEE       | DATE: OCT. 06/09 |               |
|                                                                       |                                                                                                                                                                                                 | CHECKED:           | DATE:            |               |
| EDAC INC TORONTO, ONTARIO CANADA YOUR CONNECTION TO QUALITY & SERVICE | THESE DRAWINGS AND SPECIFICATIONS ARE THE PROPERTY OF EDAC INC.,AND SHALL NOT BE REPRODUCED,OR COPIED OR USED AS THE BASIS FOR THE MANUFACTURE OR SALE OF APPARATUS WITHOUT WRITTEN PERMISSION. | SCALE: NTS         | SHEET            | 2 <b>OF</b> 3 |
|                                                                       |                                                                                                                                                                                                 | DRAWING NUMBER     |                  | ISSUE         |
|                                                                       |                                                                                                                                                                                                 | 337 Assembly       |                  | 1             |