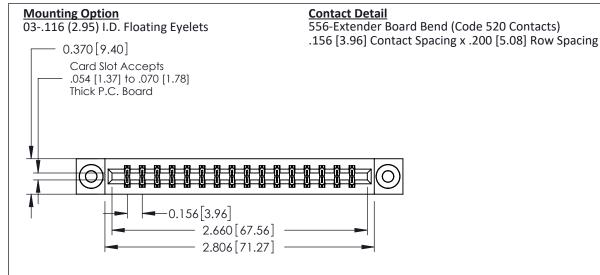

THIS IS A C.A.D. GENERATED DRAWING DO NOT MAKE MANUAL REVISIONS TO MASTER.

ISSUE NUMBER

ORIGINAL

1

0.160 [4.06] Point of Contact Card Slot 0.330[8.38]

**See Accompanying Pages for:** 

- **Contact Bend Details**
- **Mounting Options**

| 337 / 387 Series Card Edge Connecto | r |
|-------------------------------------|---|
| Part Number: 387-032-556-803        |   |

YOUR CONNECTION TO QUALITY & SERVICE

**EDAC INC** TORONTO, ONTARIO CANADA