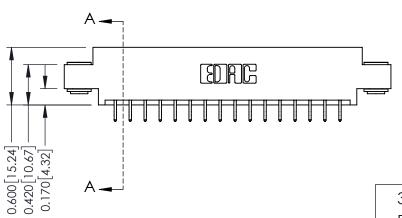

ISSUE NUMBER

ORIGINAL

1

| 337 / 387 Series Card Edge ( | ACAD REFERENCE NO.                                                                                                                                                                               | 337 ENG        | G MASTER         |               |
|------------------------------|--------------------------------------------------------------------------------------------------------------------------------------------------------------------------------------------------|----------------|------------------|---------------|
| Contact Bend Detail          | 3311133131                                                                                                                                                                                       | DRAWN: J.LEE   | DATE: OCT. 06/09 |               |
| Confact bend Defail          | Confact Bend Defail                                                                                                                                                                              |                | DATE:            |               |
| TORONTO, ONTARIO (CANADA     | THESE DRAWINGS AND SPECIFICATIONS ARE THE PROPERTY OF EDAC INC.,AND SHALL NOT BE REPRODUCED, OR COPIED OR USED AS THE BASIS FOR THE MANUFACTURE OR SALE OF APPARATUS WITHOUT WRITTEN PERMISSION. | SCALE: NTS     | SHEET            | 2 <b>OF</b> 3 |
|                              |                                                                                                                                                                                                  | DRAWING NUMBER |                  | ISSUE         |
|                              |                                                                                                                                                                                                  | 337 Assembly   |                  | 1             |