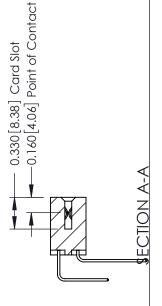

**Mounting Option Contact Detail** 12-.128 (3.25) Dia. Side Mounting Holes 558-90 Degree Bend (Code 541 Contacts) .156 [3.96] Contact Spacing x .200 [5.08] Row Spacing - 0.370[9.40] Card Slot Accepts .054 [1.37] to .070 [1.78] Thick P.C. Board -0.156[3.96] 2.660 [67.56] 2.806 [71.27]