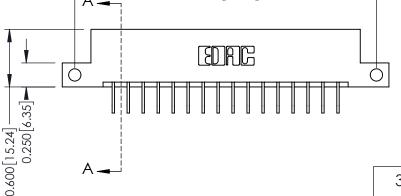

THIS IS A C.A.D. GENERATED DRAWING DO NOT MAKE MANUAL REVISIONS TO MASTER.

ISSUE NUMBER

ORIGINAL

-3.142 79.81

**See Accompanying Pages for:** 

- **Contact Bend Details**
- **Mounting Options**

337 / 387 Series Card Edge Connector Part Number: 387-032-558-212