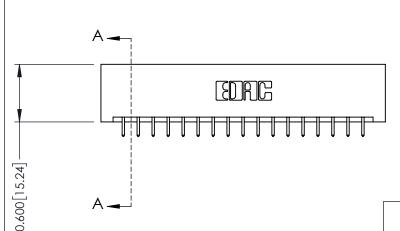

337 ENG MASTER

ACAD REFERENCE NO.

ISSUE NUMBER

ORIGINAL

1

| 337 / 387 Series Card Edge Connector<br>Contact Bend Detail           |                                                                                                                                                                                                  | ACAD REFERENCE NO. | 337 ENG MASTER   |               |
|-----------------------------------------------------------------------|--------------------------------------------------------------------------------------------------------------------------------------------------------------------------------------------------|--------------------|------------------|---------------|
|                                                                       |                                                                                                                                                                                                  | DRAWN: J.LEE       | DATE: OCT. 06/09 |               |
|                                                                       |                                                                                                                                                                                                  | CHECKED: DATE:     |                  |               |
| EDAC INC TORONTO, ONTARIO CANADA YOUR CONNECTION TO QUALITY & SERVICE | THESE DRAWINGS AND SPECIFICATIONS ARE THE PROPERTY OF EDAC INC.,AND SHALL NOT BE REPRODUCED, OR COPIED OR USED AS THE BASIS FOR THE MANUFACTURE OR SALE OF APPARATUS WITHOUT WRITTEN PERMISSION. | SCALE: NTS         | SHEET            | 2 <b>OF</b> 3 |
|                                                                       |                                                                                                                                                                                                  | DRAWING NUMBER     |                  | ISSUE         |
|                                                                       |                                                                                                                                                                                                  | 337 Assembly       |                  | 1             |