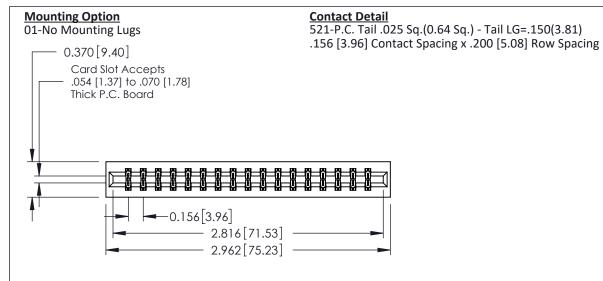

THIS IS A C.A.D. GENERATED DRAWING DO NOT MAKE MANUAL REVISIONS TO MASTER.

ORIGINAL

0.160 [4.06] Point of Contact Card Slot 0.330 [8.38]

**See Accompanying Pages for:** 

**Contact Bend Details** 

**Mounting Options** 

337 / 387 Series Card Edge Connector Part Number: 387-034-521-201

YOUR CONNECTION TO QUALITY & SERVICE

**EDAC INC** TORONTO, ONTARIO CANADA

THESE DRAWINGS AND SPECIFICATIONS ARE THE PROPERTY OF EDAC INC.,AND SHALL NOT BE REPRODUCED, OR COPIED OR USED AS THE BASIS FOR THE MANUFACTURE OR SALE OF APPARATUS WITHOUT WRITTEN PERMISSION.