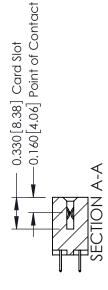

THIS IS A C.A.D. GENERATED DRAWING DO NOT MAKE MANUAL REVISIONS TO MASTER.

ISSUE NUMBER

ORIGINAL

1

**See Accompanying Pages for:** 

- **Contact Bend Details**
- **Mounting Options**

| 337 / 387 Series Card Edge Connector |
|--------------------------------------|
| Part Number: 387-034-524-201         |