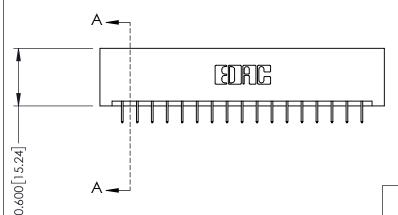

THIS IS A C.A.D. GENERATED DRAWING DO NOT MAKE MANUAL REVISIONS TO MASTER.

ISSUE NUMBER

ORIGINAL

1

**See Accompanying Pages for:** 

- **Contact Bend Details**
- **Mounting Options**

| 337 / 387 Series Card Edge Connector |
|--------------------------------------|
| Part Number: 387-034-524-201         |