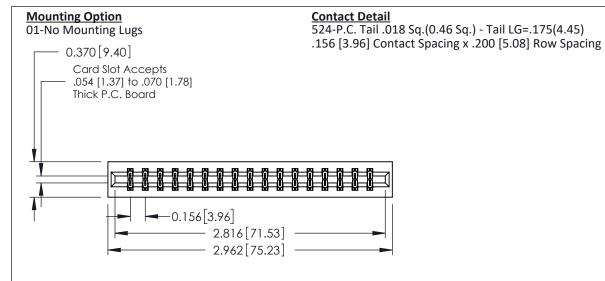

THIS IS A C.A.D. GENERATED DRAWING DO NOT MAKE MANUAL REVISIONS TO MASTER.

ISSUE NUMBER

ORIGINAL

1

**See Accompanying Pages for:** 

- **Contact Bend Details**
- **Mounting Options**

| 337 / 387 Series Card Edge Connector |
|--------------------------------------|
| Part Number: 387-034-524-201         |