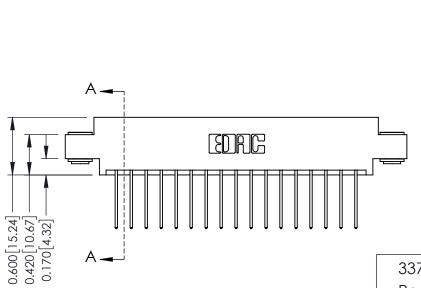

THIS IS A C.A.D. GENERATED DRAWING DO NOT MAKE MANUAL REVISIONS TO MASTER.

ISSUE NUMBER

ORIGINAL

1

**See Accompanying Pages for:** 

- **Contact Bend Details**
- **Mounting Options**

337 / 387 Series Card Edge Connector Part Number: 387-034-540-803

| DRAWN: J.LEE   | DATE: OCT. 06/09 |               |  |
|----------------|------------------|---------------|--|
| CHECKED:       | DATE:            |               |  |
| SCALE: NTS     | SHEET            | 1 <b>OF</b> 3 |  |
| DRAWING NUMBER |                  | ISSUE         |  |
| 337 Assembly   |                  | 1             |  |