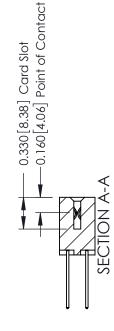

**Mounting Option Contact Detail** 03-.116 (2.95) I.D. Floating Eyelets 540-Wire Wrap .025 Sq.(0.64 Sq.) - Tail LG=.560(14.22) .156 [3.96] Contact Spacing x .200 [5.08] Row Spacing - 0.370[9.40] Card Slot Accepts .054 [1.37] to .070 [1.78] Thick P.C. Board -0.156[3.96] 2.816[71.53] 2.962 [75.23]