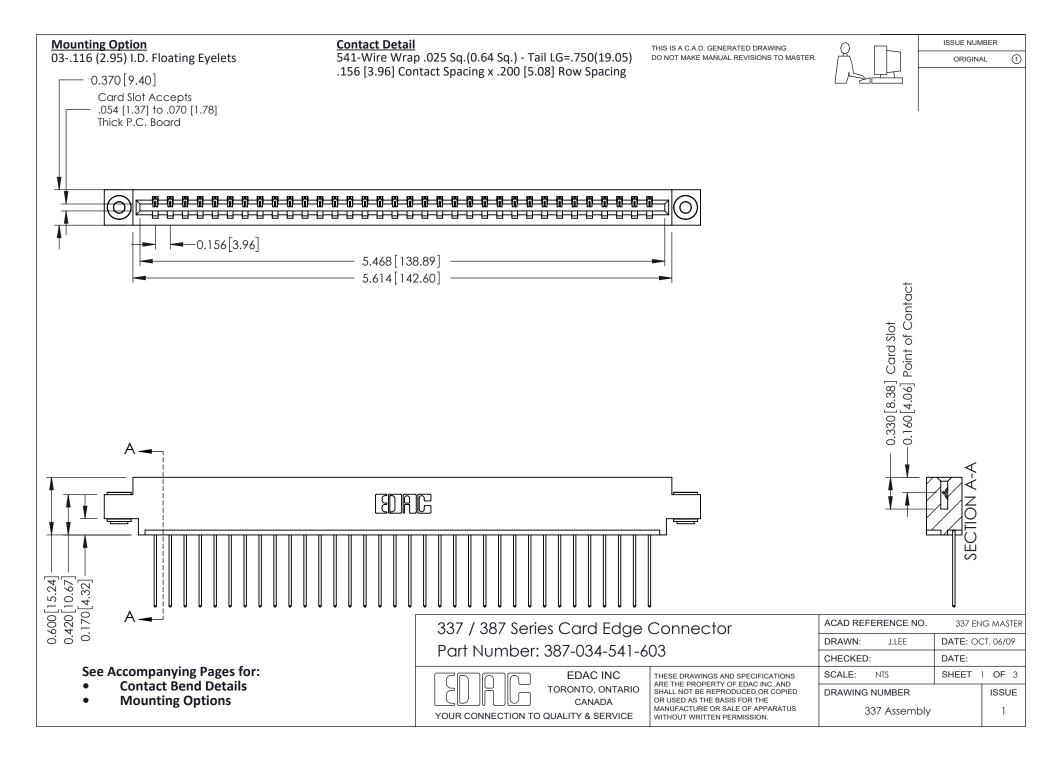

ISSUE NUMBER

ORIGINAL

1



| 337 / 387 Series Card Edge Connector<br>Contact Bend Detail           |                                                                                                                                                                                                  | ACAD REFERENCE NO. 337 E |                  | G MASTER      |
|-----------------------------------------------------------------------|--------------------------------------------------------------------------------------------------------------------------------------------------------------------------------------------------|--------------------------|------------------|---------------|
|                                                                       |