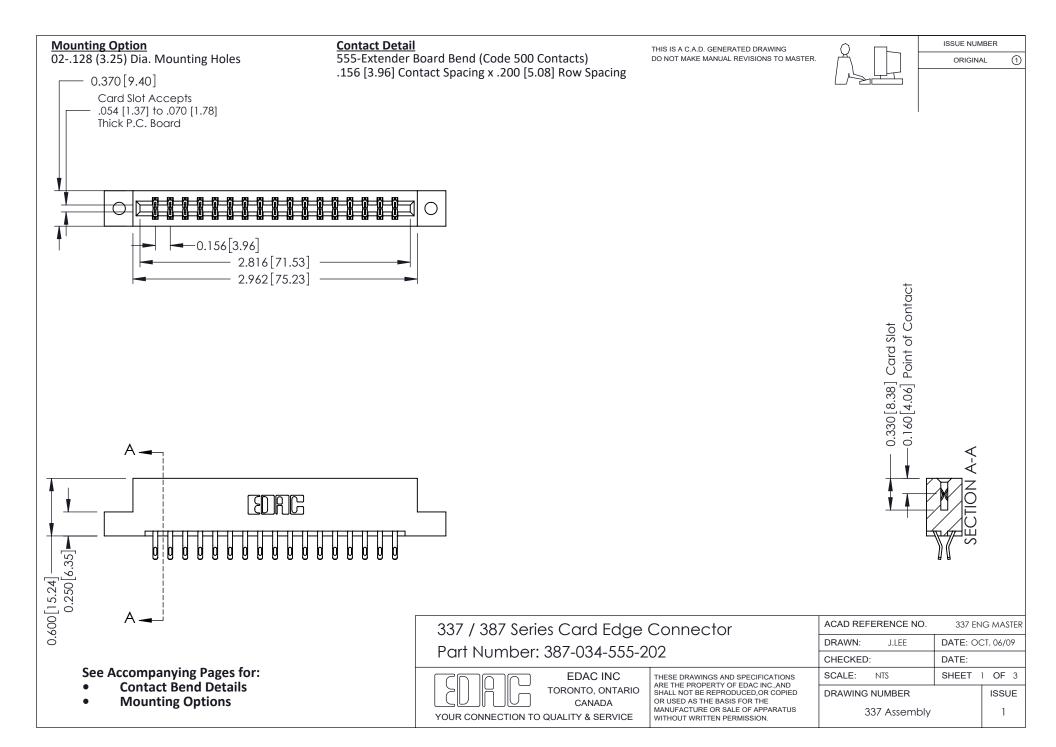

ISSUE NUMBER

ORIGINAL

1

| 337 / 387 Series Card Edge Connector<br>Contact Bend Detail           |                                                                                                                                                                                                  | ACAD REFERENCE NO. 337 E |                  | G MASTER      |
|-----------------------------------------------------------------------|--------------------------------------------------------------------------------------------------------------------------------------------------------------------------------------------------|--------------------------|------------------|---------------|
|                                                                       |                                                                                                                                                                                                  | DRAWN: J.LEE             | DATE: OCT. 06/09 |               |
|                                                                       |                                                                                                                                                                                                  | CHECKED: DATE:           |                  |               |
| EDAC INC TORONTO, ONTARIO CANADA YOUR CONNECTION TO QUALITY & SERVICE | THESE DRAWINGS AND SPECIFICATIONS ARE THE PROPERTY OF EDAC INC.,AND SHALL NOT BE REPRODUCED, OR COPIED OR USED AS THE BASIS FOR THE MANUFACTURE OR SALE OF APPARATUS WITHOUT WRITTEN PERMISSION. | SCALE: NTS               | SHEET            | 2 <b>OF</b> 3 |
|                                                                       |                                                                                                                                                                                                  | DRAWING NUMBER           |                  | ISSUE         |
|                                                                       |                                                                                                                                                                                                  | 337 Assembly             |                  | 1             |