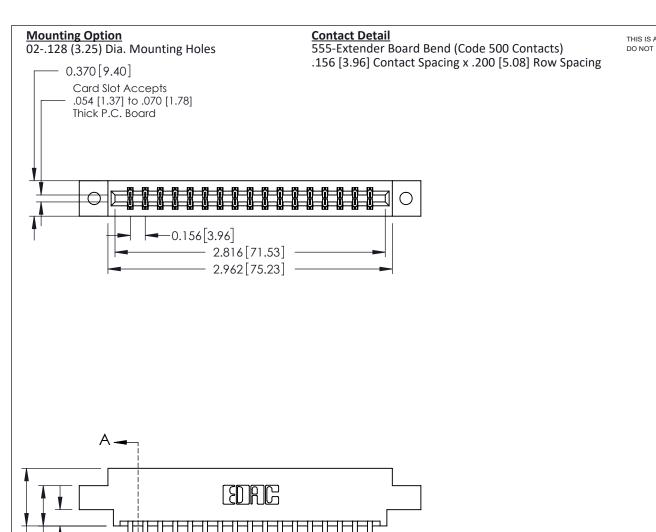

337 ENG MASTER

ACAD REFERENCE NO.

0.160 [4.06] Point of Contact Card Slot

0.330 [8.38]

**See Accompanying Pages for:** 

- **Contact Bend Details**
- **Mounting Options**

0.600 [15.24] -0.420 [10.67] -0.170 [4.32] -