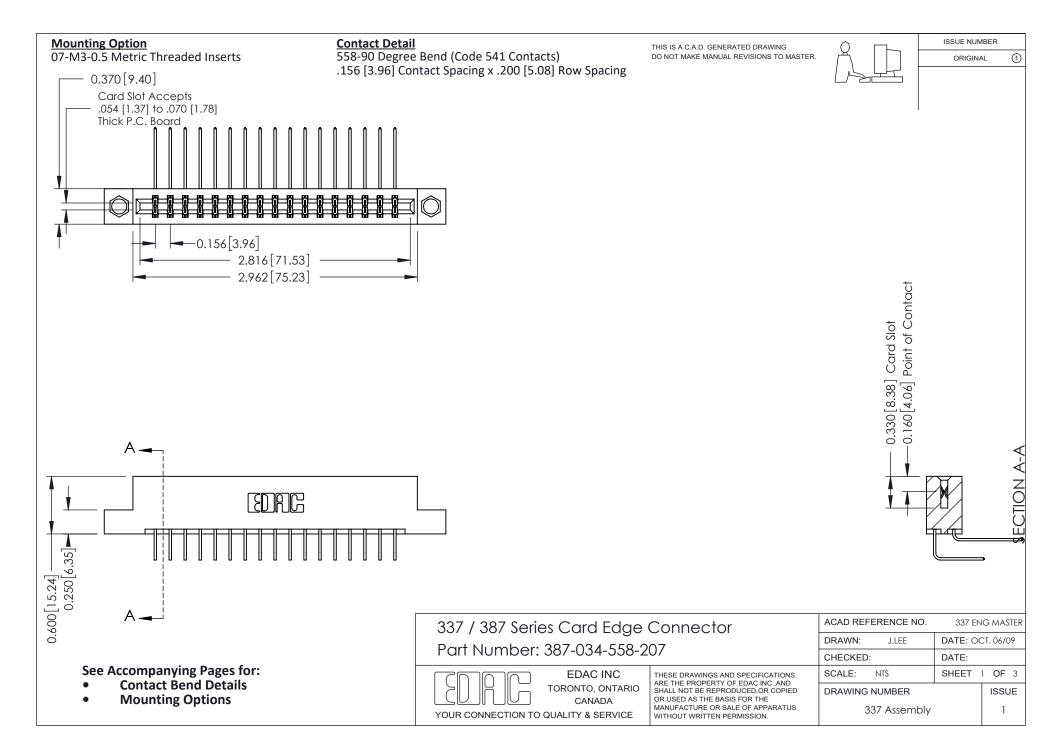

ISSUE NUMBER

ORIGINAL

1

| 337 / 387 Series Card Edge Connector<br>Contact Bend Detail           |                                                                                                                                                                                                  | ACAD REFERENCE NO. 337 E |                  | G MASTER      |
|-----------------------------------------------------------------------|--------------------------------------------------------------------------------------------------------------------------------------------------------------------------------------------------|--------------------------|------------------|---------------|
|                                                                       |                                                                                                                                                                                                  | DRAWN: J.LEE             | DATE: OCT. 06/09 |               |
|                                                                       |                                                                                                                                                                                                  | CHECKED: DATE:           |                  |               |
| EDAC INC TORONTO, ONTARIO CANADA YOUR CONNECTION TO QUALITY & SERVICE | THESE DRAWINGS AND SPECIFICATIONS ARE THE PROPERTY OF EDAC INC.,AND SHALL NOT BE REPRODUCED, OR COPIED OR USED AS THE BASIS FOR THE MANUFACTURE OR SALE OF APPARATUS WITHOUT WRITTEN PERMISSION. | SCALE: NTS               | SHEET            | 2 <b>OF</b> 3 |
|                                                                       |                                                                                                                                                                                                  | DRAWING NUMBER           |                  | ISSUE         |
|                                                                       |                                                                                                                                                                                                  | 337 Assembly             |                  | 1             |