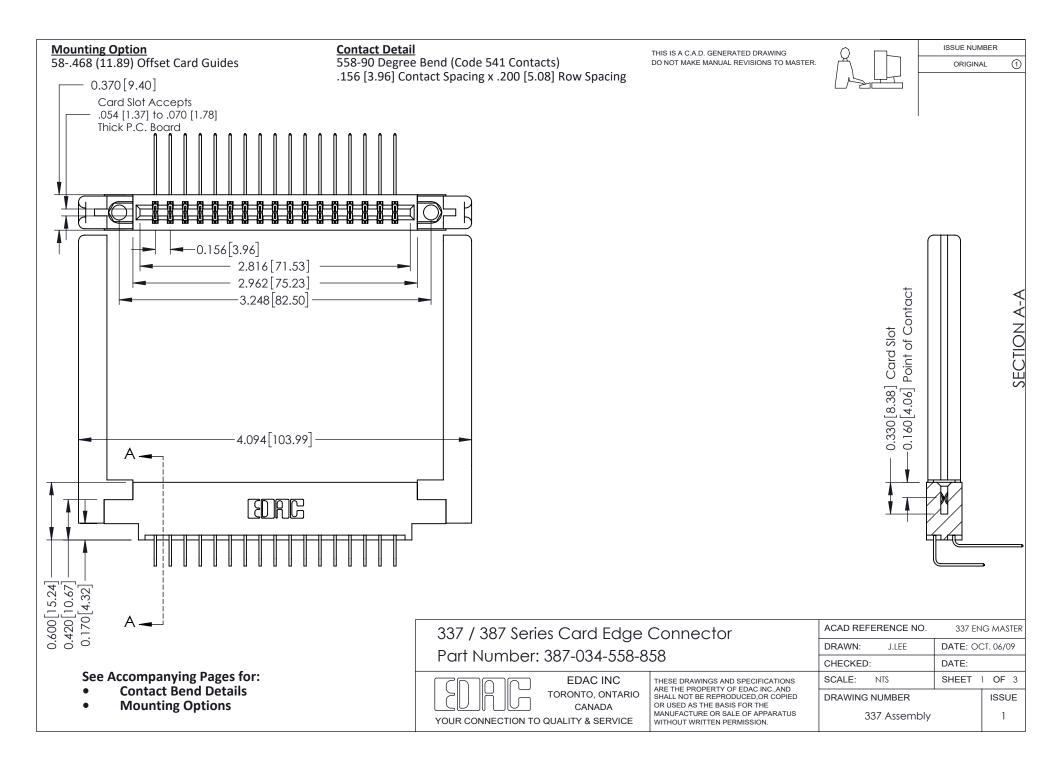

ISSUE NUMBER

ORIGINAL

1



| 337 / 387 Series Card Edge Connector<br>Contact Bend Detail           |                                                                                                                                                                                                  | ACAD REFERENCE NO. 337 E |                  | G MASTER      |
|-----------------------------------------------------------------------|--------------------------------------------------------------------------------------------------------------------------------------------------------------------------------------------------|--------------------------|------------------|---------------|
|                                                                       |