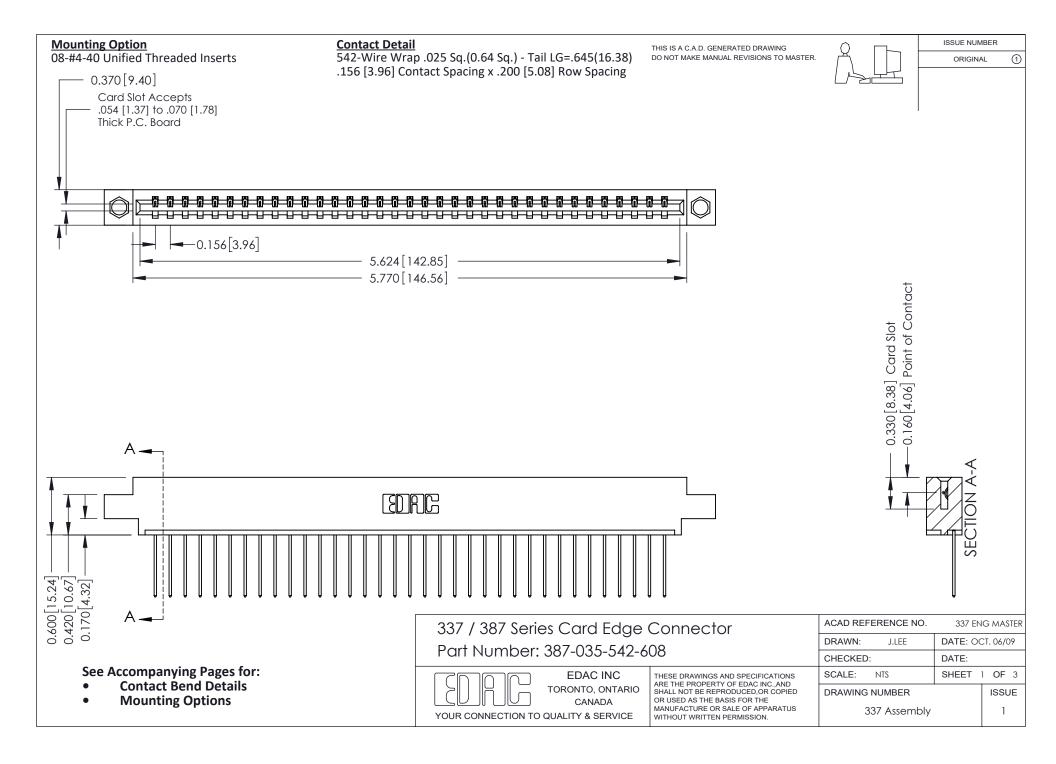

ISSUE NUMBER

ORIGINAL

1



| 337 / 387 Series Card Edge Connector<br>Contact Bend Detail           |                                                                                                                                                                                                  | ACAD REFERENCE NO. 337 E |                  | G MASTER      |
|-----------------------------------------------------------------------|--------------------------------------------------------------------------------------------------------------------------------------------------------------------------------------------------|--------------------------|------------------|---------------|
|                                                                       |