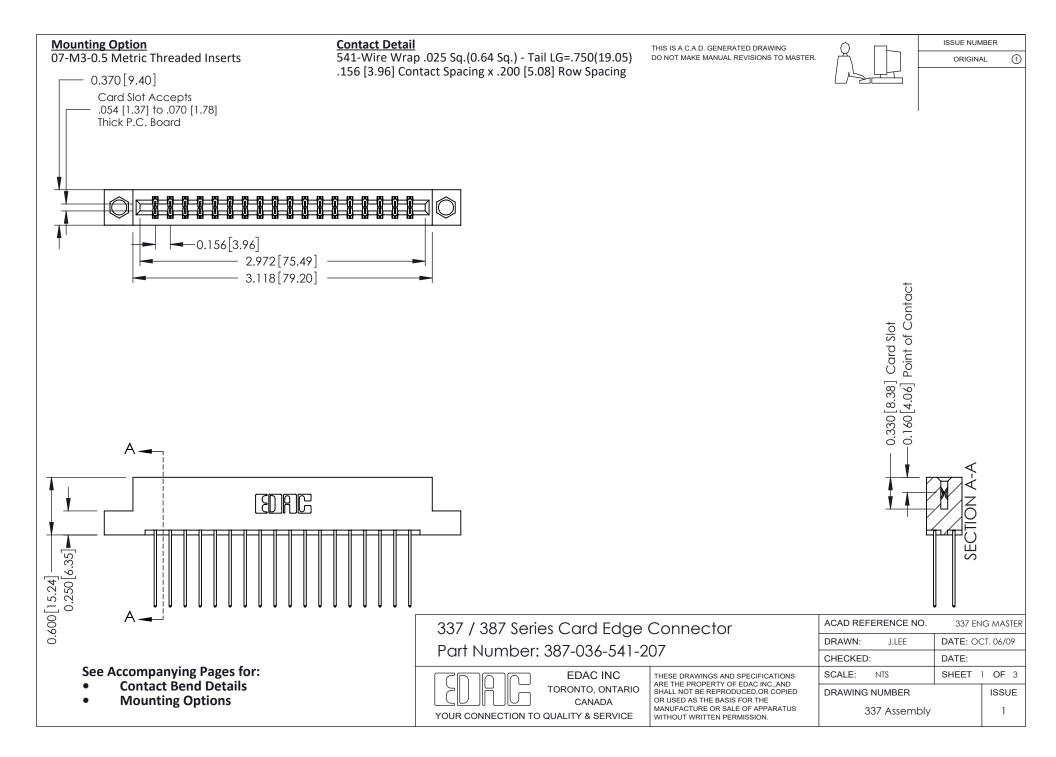

ISSUE NUMBER

ORIGINAL

1



| 337 / 387 Series Card Edge Connector<br>Contact Bend Detail           |                                                                                                                                                                                                  | ACAD REFERENCE NO. 337 E |                  | G MASTER      |
|-----------------------------------------------------------------------|--------------------------------------------------------------------------------------------------------------------------------------------------------------------------------------------------|--------------------------|------------------|---------------|
|                                                                       |