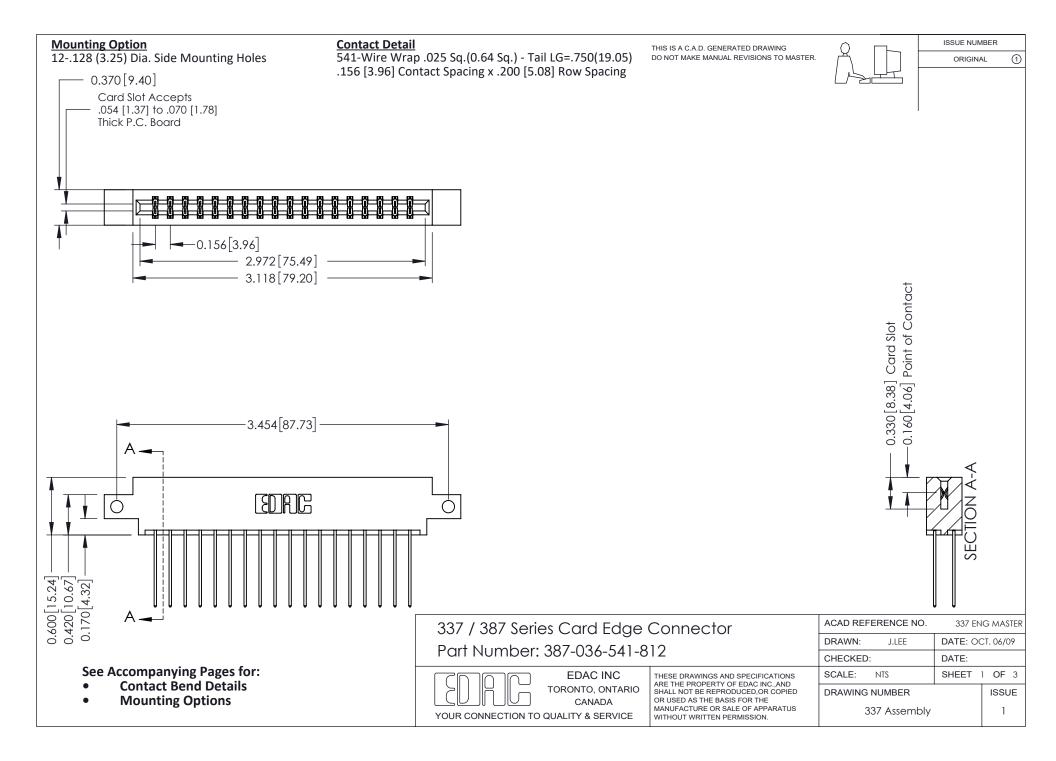

ISSUE NUMBER

ORIGINAL

1



| 337 / 387 Series Card Edge Connector<br>Contact Bend Detail           |                                                                                                                                                                                                  | ACAD REFERENCE NO. 337 E |                  | G MASTER      |
|-----------------------------------------------------------------------|--------------------------------------------------------------------------------------------------------------------------------------------------------------------------------------------------|--------------------------|------------------|---------------|
|                                                                       |