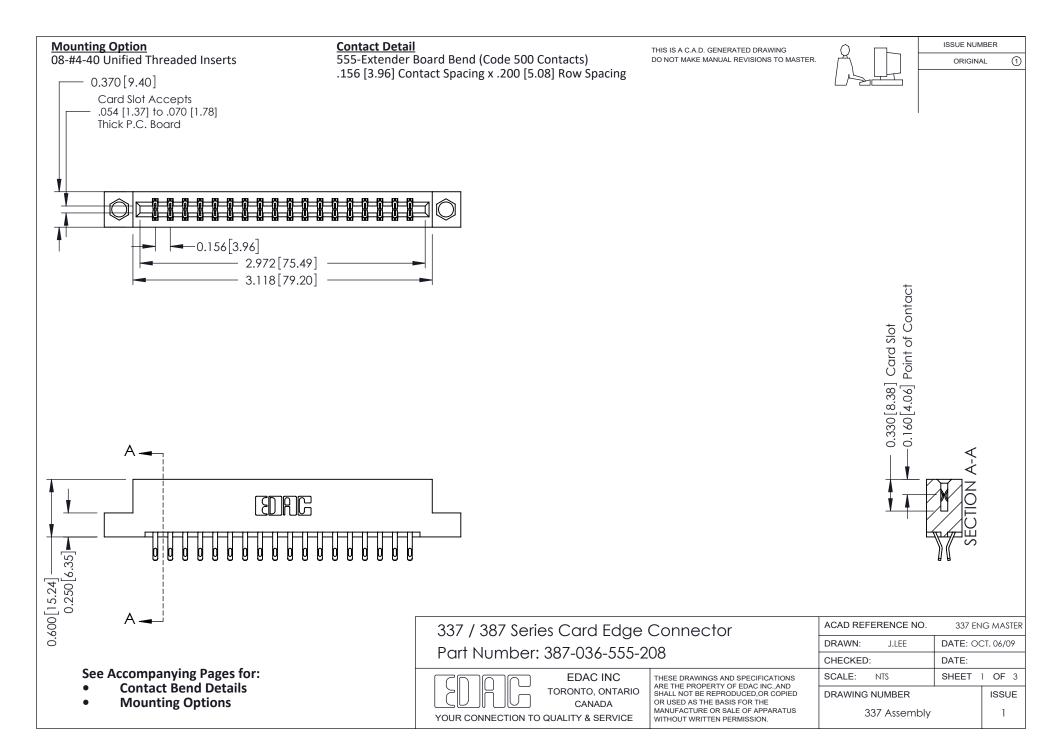

ISSUE NUMBER

ORIGINAL

1



| 337 / 387 Series Card Edge Connector<br>Contact Bend Detail           |                                                                                                                                                                                                  | ACAD REFERENCE NO. 337 E |                  | G MASTER      |
|-----------------------------------------------------------------------|--------------------------------------------------------------------------------------------------------------------------------------------------------------------------------------------------|--------------------------|------------------|---------------|
|                                                                       |