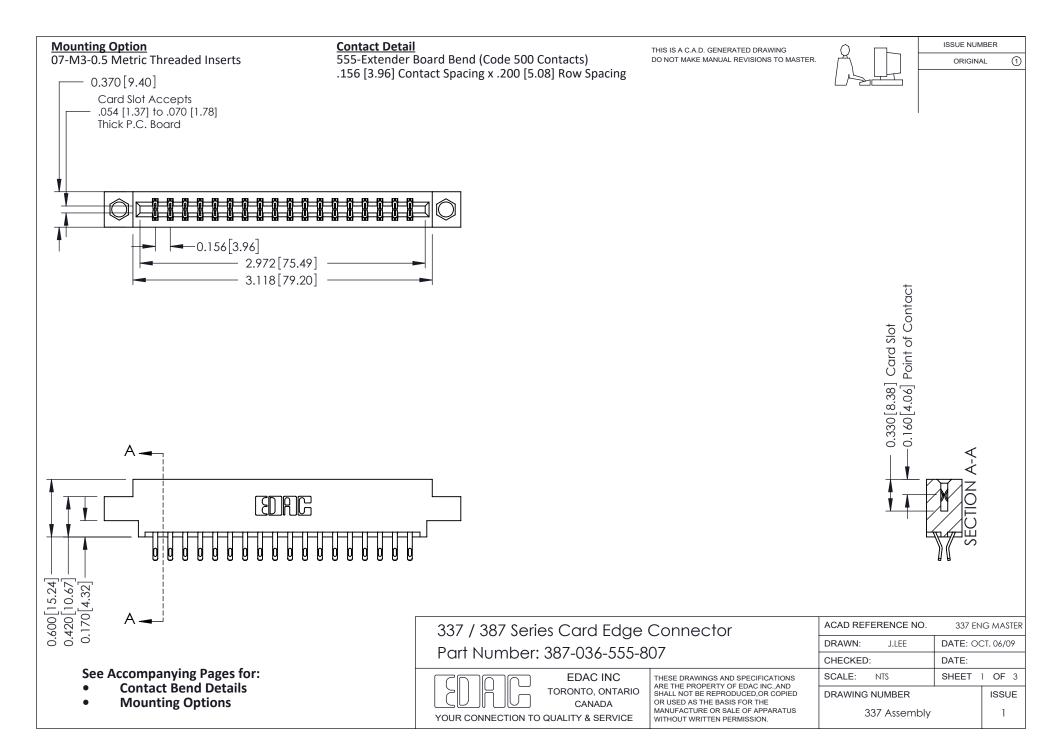

ISSUE NUMBER

ORIGINAL

1



| 337 / 387 Series Card Edge Connector<br>Contact Bend Detail           |                                                                                                                                                                                                  | ACAD REFERENCE NO. 337 E |                  | G MASTER      |
|-----------------------------------------------------------------------|--------------------------------------------------------------------------------------------------------------------------------------------------------------------------------------------------|--------------------------|------------------|---------------|
|                                                                       |